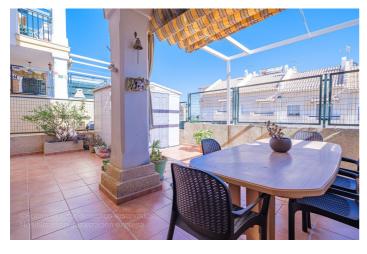

## Townhouse for sale in Marbella, Marbella

490,000 €

Reference: R2266436 Bedrooms: 6 Bathrooms: 5 Build Size: 210m<sup>2</sup> Terrace: 40m<sup>2</sup>

Views: Sea, Mountain, Country, Panoramic, Garden, Pool, Forest, Street.

Features: Covered Terrace, Fitted Wardrobes, Near Transport, Private Terrace, Guest Apartment, Marble Flooring,

Near Mosque, Near Church. Furniture: Not Furnished. Kitchen: Fully Fitted.