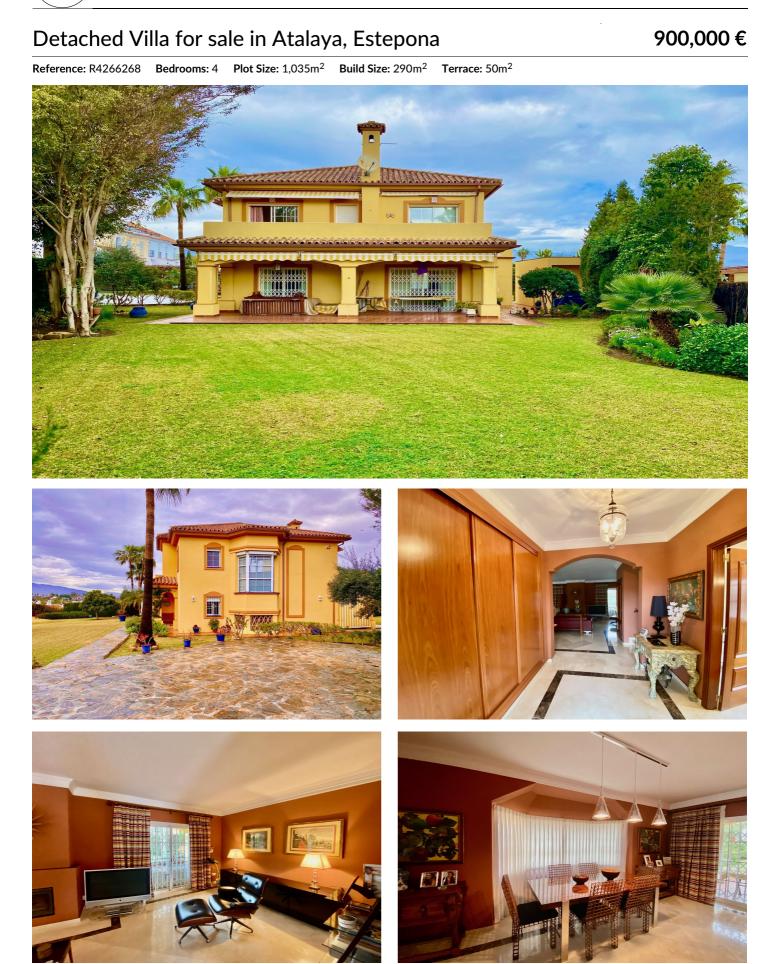

## Costa del Sol, Atalaya

Detached Villa, Atalaya, Costa del Sol. 4 Bedrooms, 2.5 Bathrooms, Built 290 m<sup>2</sup>, Terrace 50 m<sup>2</sup>, Garden/Plot 1035 m<sup>2</sup>.

Setting : Commercial Area, Close To Golf, Close To Port, Close To Shops, Close To Town, Close To Schools, Close To Marina, Urbanisation.
Orientation : South, West.
Condition : Excellent.
Pool : Communal.
Climate Control : Air Conditioning, Fireplace.
Views : Mountain, Garden, Pool.
Features : Covered Terrace, Fitted Wardrobes, Near Transport, Private Terrace, Storage Room, Utility Room, Ensuite Bathroom, Marble Flooring, Double Glazing.
Kitchen : Fully Fitted.
Garden : Communal, Private.
Security : Gated Complex, Entry Phone.
Parking : Underground, Garage, Covered, More Than One, Private.
Utilities : Electricity, Drinkable Water, Telephone.