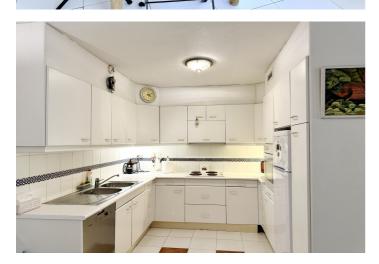

# Middle Floor Apartment for sale in Atalaya, Estepona

Reference: R4592419 Bedrooms: 2 Bathrooms: 2 Build Size: 98m<sup>2</sup> Terrace: 16m<sup>2</sup>

## 250,000 €









# Costa del Sol, Atalaya

Very nice 2 bedroom apartment with panoramic sea and park views. Very private urbanization with many facilities such as sauna, gym, 24 security and reception. Walking distance to all amenities and beach, short drive to San Pedro. Shops and restaurants as well as close proximity.

## Features:

Features Covered Terrace Lift Near Transport Private Terrace Storage Room Double Glazing 24 Hour Reception WiFi Near Church Sauna Access for people with reduced mobility Views Forest

### Pool Communal Garden Communal

#### Utilities

Electricity Drinkable Water Telephone

# Orientation

East

## Close To Golf Urbanisation Close To Sea

Setting

Close To Shops Close To Shops Close To Town Close To Schools Close To Forest **Furniture** Optional **Security** Gated Comple