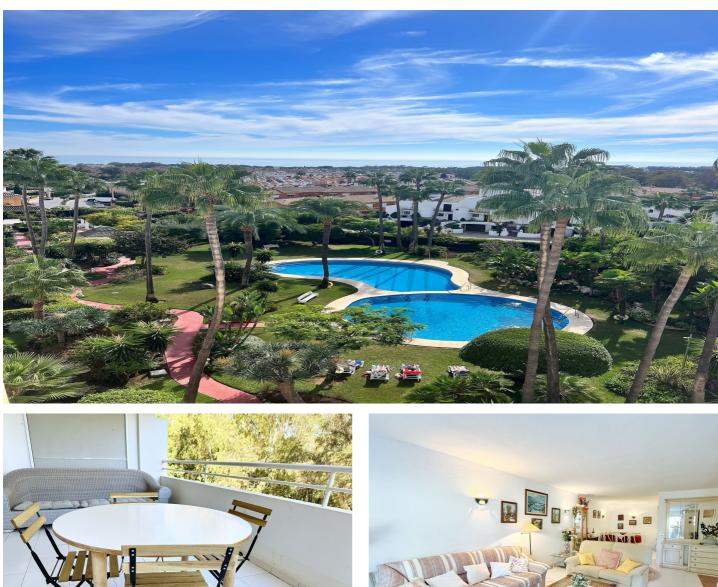

# Costa del Sol, Atalaya

Very nice 2 bedroom apartment with panoramic sea and park views. Very private urbanization with many facilities such as sauna, gym, 24 security and reception. Walking distance to all amenities and beach, short drive to San Pedro. Shops and restaurants as well as close proximity.

## Features:

Features Covered Terrace Lift Near Transport Private Terrace Storage Room Double Glazing 24 Hour Reception WiFi Near Church Sauna Access for people with reduced mobility Views Forest

### Pool Communal Garden Communal

## Close To Golf Urbanisation Close To Sea

Setting

Close To Shops Close To Shops Close To Town Close To Schools Close To Forest **Furniture** Optional **Security** Gated Complex 24 Hour Security **Category** Bargain