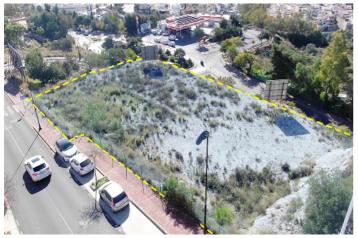

## Costa del Sol, Benalmádena

Commercial urban plot of 3003 m<sup>2</sup> facing south, which offers demonstrable profitability. Privileged location, high density of homes located in high standing urbanizations. It has infographics of two preliminary projects: A restaurant and a shopping center. Zone with all services. Ideal plot for a project on the Costa del Sol. Spectacular views of the town of Benalmádena and the sea. No possibility of new construction that obstructs the views. Plot in height, on the A-368 road (immediate exit from the road). Technical details: Situation and surfaces: "3003 level m², CO-1 and CO-2 constitute a single urban plot". Occupation: 35%. Buildable: 0.40 m<sup>2</sup>/m<sup>2</sup> (about 1,250m2 of roof). Maximum height: Two floors. Setbacks: 3m of separation to boundaries. Holders of the boundaries: Linda to the north with a green area and Av. Rocas Blancas (OWNER: Benalmádena City Council); to the west with a green area and the A-368 highway (OWNER: Benalmádena City Council); to the south with the A-368 highway and Av. Rocas Blancas (OWNER: Benalmádena City Council); and to the east with the General System of Free Spaces and Av. Rocas Blancas (OWNER: Benalmádena City Council). Type of land: Direct urban land (Ordinance of commercial application). License: The license is direct (without the need to carry out a prior management study). Materials allowed: All, without limitations. Easements: None; Neither facilities, nor pipes, nor easements of lights, views, etc. Services and infrastructures: Completely consolidated urban land. It has all the urban services at the foot of the plot. Accesses: Rolled, paved and sidewalk. Derived expenses: Expenses derived from the notary: €1,000 (Amount approx.). Registration fee in the Land Registry: €1,000 (approx. amount). Property Transfer Tax: €168,000 (It is settled by VAT). Area: Residential area of high standing developments, close to the iconic SPA Sensara, the 'Benalmádena Golf' course and the Benalmádena hospital. 10 minutes from Puerto Marina (Puerto deportivo de Benalmádena). 15 minutes by car from the airport of Malaga - Costa del Sol (AGP). 5 minutes from the AP-7 motorway. Buses: M-103, M-126, M-126 100m from the entrance to the site.