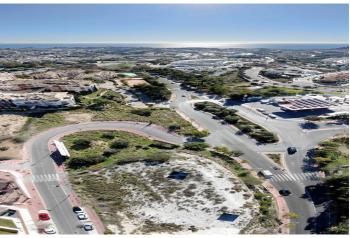

## Costa del Sol, Benalmádena

Commercial urban plot of 3003 m<sup>2</sup> facing south, which offers demonstrable profitability. Privileged location, high density of homes located in high standing urbanizations. It has infographics of two preliminary projects: A restaurant and a shopping center. Zone with all services. Ideal plot for a project on the Costa del Sol. Spectacular views of the town of Benalmádena and the sea. No possibility of new construction that obstructs the views. Plot in height, on the A-368 road (immediate exit from the road). Technical details: Situation and surfaces: "3003 level m², CO-1 and CO-2 constitute a single urban plot". Occupation: 35%. Buildable: 0.40 m<sup>2</sup>/m<sup>2</sup> (about 1,250m2 of roof). Maximum height: Two floors. Setbacks: 3m of separation to boundaries. Holders of the boundaries: Linda to the north with a green area and Av. Rocas Blancas (OWNER: Benalmádena City Council); to the west with a green area and the A-368 highway (OWNER: Benalmádena City Council); to the south with the A-368 highway and Av. Rocas Blancas (OWNER: Benalmádena City Council); and to the east with the General System of Free Spaces and Av. Rocas Blancas (OWNER: Benalmádena City Council). Type of land: Direct urban land (Ordinance of commercial application). License: The license is direct (without the need to carry out a prior management study). Materials allowed: All, without limitations. Easements: None; Neither facilities, nor pipes, nor easements of lights, views, etc. Services and infrastructures: Completely consolidated urban land. It has all the urban services at the foot of the plot. Accesses: Rolled, paved and sidewalk. Derived expenses: Expenses derived from the notary: €1,000 (Amount approx.). Registration fee in the Land Registry: €1,000 (approx. amount). Property Transfer Tax: €168,000 (It is settled by VAT). Area: Residential area of high standing developments, close to the iconic SPA Sensara, the 'Benalmádena Golf' course and the Benalmádena hospital. 10 minutes from Puerto Marina (Puerto deportivo de Benalmádena). 15 minutes by car from the airport of Malaga - Costa del Sol (AGP). 5 minutes from the AP-7 motorway. Buses: M-103, M-126, M-126 100m from the entrance to the site.