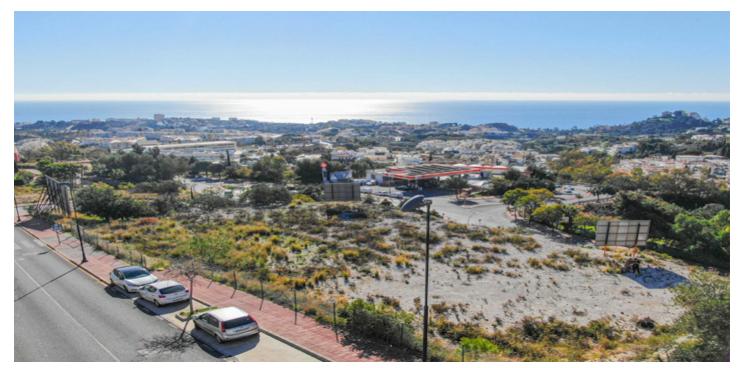

## Costa del Sol, Benalmádena

Commercial urban plot of 3003 m<sup>2</sup> facing south, which offers demonstrable profitability. Privileged location, high density of homes located in high standing urbanizations. It has infographics of two preliminary projects: A restaurant and a shopping center. Zone with all services. Ideal plot for a project on the Costa del Sol. Spectacular views of the town of Benalmádena and the sea. No possibility of new construction that obstructs the views. Plot in height, on the A-368 road (immediate exit from the road). Technical details: Situation and surfaces: "3003 level m², CO-1 and CO-2 constitute a single urban plot". Occupation: 35%. Buildable: 0.40 m<sup>2</sup>/m<sup>2</sup> (about 1,250m2 of roof). Maximum height: Two floors. Setbacks: 3m of separation to boundaries. Holders of the boundaries: Linda to the north with a green area and Av. Rocas Blancas (OWNER: Benalmádena City Council); to the west with a green area and the A-368 highway (OWNER: Benalmádena City Council); to the south with the A-368 highway and Av. Rocas Blancas (OWNER: Benalmádena City Council); and to the east with the General System of Free Spaces and Av. Rocas Blancas (OWNER: Benalmádena City Council). Type of land: Direct urban land (Ordinance of commercial application). License: The license is direct (without the need to carry out a prior management study). Materials allowed: All, without limitations. Easements: None; Neither facilities, nor pipes, nor easements of lights, views, etc. Services and infrastructures: Completely consolidated urban land. It has all the urban services at the foot of the plot. Accesses: Rolled, paved and sidewalk. Derived expenses: Expenses derived from the notary: €1,000 (Amount approx.). Registration fee in the Land Registry: €1,000 (approx. amount). Property Transfer Tax: €168,000 (It is settled by VAT). Area: Residential area of high standing developments, close to the iconic SPA Sensara, the 'Benalmádena Golf' course and the Benalmádena hospital. 10 minutes from Puerto Marina (Puerto deportivo de Benalmádena). 15 minutes by car from the airport of Malaga - Costa del Sol (AGP). 5 minutes from the AP-7 motorway. Buses: M-103, M-126, M-126 100m from the entrance to the site.