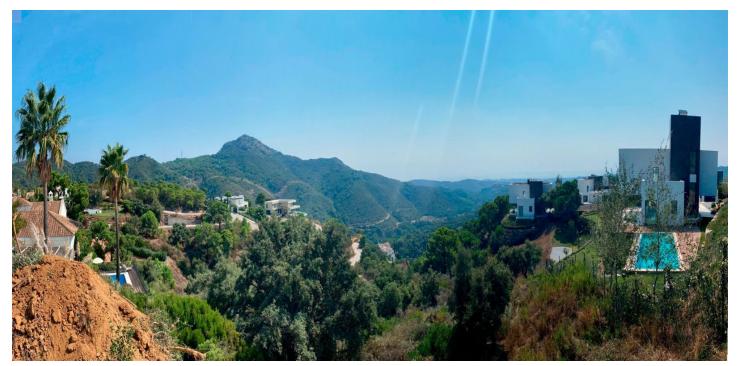

## Costa del Sol, Benahavís

Plot+Project+License Residential Plot, Benahavís, Costa del Sol. Garden/Plot 3473 m². Setting: Close To Golf, Urbanisation. Orientation: South. Condition: Excellent. Views: Sea, Mountain, Panoramic. Features: Access for people with reduced mobility. Security: Gated Complex, 24 Hour Security. Utilities: Electricity, Drinkable Water, Telephone, Gas. Category: Luxury, Off Plan, With Planning Permission, Contemporary.