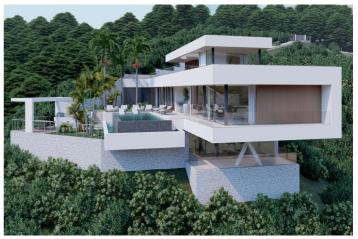

## Residential Plot for sale in Benahavís, Benahavís

577,500€

Reference: R4020820 Bedrooms: 3 Bathrooms: 5 Plot Size: 3,473m<sup>2</sup> Terrace: 226m<sup>2</sup>

## Costa del Sol, Benahavís

Plot+Project+License Residential Plot, Benahavís, Costa del Sol. Garden/Plot 3473 m². Setting: Close To Golf, Urbanisation. Orientation: South. Condition: Excellent. Views: Sea, Mountain, Panoramic. Features: Access for people with reduced mobility. Security: Gated Complex, 24 Hour Security. Utilities: Electricity, Drinkable Water, Telephone, Gas. Category: Luxury, Off Plan, With Planning Permission, Contemporary.