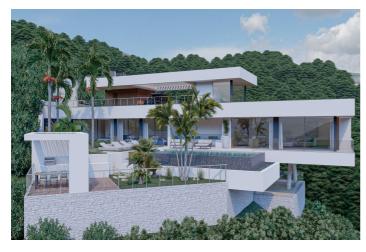

## Residential Plot for sale in Benahavís, Benahavís

577,500€

Reference: R4020820 Bedrooms: 3 Bathrooms: 5 Plot Size: 3,473m<sup>2</sup> Terrace: 226m<sup>2</sup>

## Costa del Sol, Benahavís

Plot+Project+License Residential Plot, Benahavís, Costa del Sol. Garden/Plot 3473 m². Setting: Close To Golf, Urbanisation. Orientation: South. Condition: Excellent. Views: Sea, Mountain, Panoramic. Features: Access for people with reduced mobility. Security: Gated Complex, 24 Hour Security. Utilities: Electricity, Drinkable Water, Telephone, Gas. Category: Luxury, Off Plan, With Planning Permission, Contemporary.