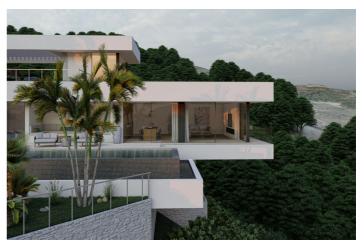

## Residential Plot for sale in Benahavís, Benahavís

577,500€

Reference: R4020820 Bedrooms: 3 Bathrooms: 5 Plot Size: 3,473m<sup>2</sup> Terrace: 226m<sup>2</sup>

## Costa del Sol, Benahavís

Plot+Project+License Residential Plot, Benahavís, Costa del Sol. Garden/Plot 3473 m². Setting: Close To Golf, Urbanisation. Orientation: South. Condition: Excellent. Views: Sea, Mountain, Panoramic. Features: Access for people with reduced mobility. Security: Gated Complex, 24 Hour Security. Utilities: Electricity, Drinkable Water, Telephone, Gas. Category: Luxury, Off Plan, With Planning Permission, Contemporary.