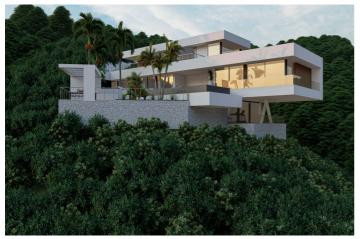

## Residential Plot for sale in Benahavís, Benahavís

577,500€

Reference: R4020820 Bedrooms: 3 Bathrooms: 5 Plot Size: 3,473m<sup>2</sup> Terrace: 226m<sup>2</sup>

## Costa del Sol, Benahavís

Plot+Project+License Residential Plot, Benahavís, Costa del Sol. Garden/Plot 3473 m². Setting: Close To Golf, Urbanisation. Orientation: South. Condition: Excellent. Views: Sea, Mountain, Panoramic. Features: Access for people with reduced mobility. Security: Gated Complex, 24 Hour Security. Utilities: Electricity, Drinkable Water, Telephone, Gas. Category: Luxury, Off Plan, With Planning Permission, Contemporary.