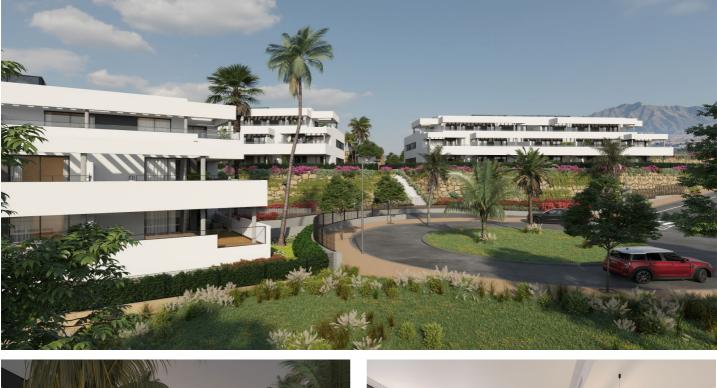

## Costa del Sol, Casares

This development is a complex of 47 apartments with 1, 2 and 3 bedrooms. Each apartment has a garage and storage room.Gated community with swimming pool, gardens and children's playground. The design of this development succeeds in integrating the construction with its surroundings, taking full advantage of the topography of the plot to allow for breathtaking 360° views of the sea and the mountains.All the homes have equipped kitchens, large terraces and high quality features such as hot water by aerothermics and pre-installation for charging electric vehicles. Ground floor apartments with private garden.

This development is located in Casares, next to the Sierra Bermeja Nature Park and within easy reach of the picturesque towns of Manilva and Estepona on the coast or Gaucín and Genalguacil a few kilometers inland. Casares is one of the most charming of the Andalusian white villages, located between the sea and the mountains. It perfectly combines more than 2000 metres of sandy beach and clean waters for bathers, surrounded by golf courses and for hikers, Sierra Bermeja. Just 6 minutes from the prestigious Finca Cortesin Golf Club, as well as other nearby golf courses such as Sotogrande, Estepona and Marbella, make the golf offer very attractive. The fun and entertainment are guaranteed, as well as tranquillity and nature.