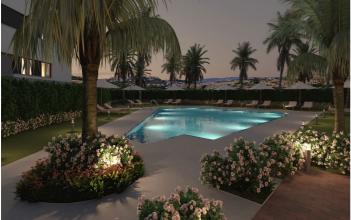

## Costa del Sol, Casares

This development is a complex of 47 apartments with 1, 2 and 3 bedrooms. Each apartment has a garage and storage room.Gated community with swimming pool, gardens and children's playground. The design of this development succeeds in integrating the construction with its surroundings, taking full advantage of the topography of the plot to allow for breathtaking 360° views of the sea and the mountains.All the homes have equipped kitchens, large terraces and high quality features such as hot water by aerothermics and pre-installation for charging electric vehicles. Ground floor apartments with private garden.

## Features:

Features Lift Private Terrace Satellite TV Storage Room Double Glazing Kitchen Fully Fitted

**Parking** Underground Garage **Views** Sea Mountain

Garden Communal Private Utilities Electricity Telephone **Pool** Communal