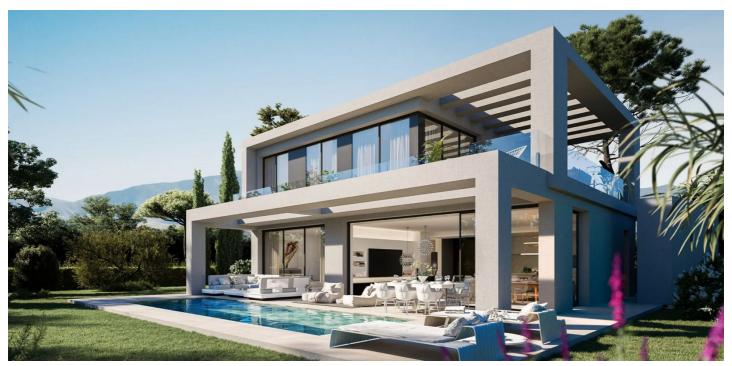

## Costa del Sol, Benahavís

Introducing an exquisite, newly constructed villa nestled within a secure gated community, a mere five-minute drive from the town and beach. This opulent community features a club house, spa, gym, lush Mediterranean gardens, and breathtaking panoramic sea views. Situated as a corner property, the villa offers maximum tranquility at the lower part of the residence. Spanning two levels with an additional mezzanine floor, the entrance is adorned with a welcoming porch. The main entrance, positioned on the upper floor, serves as the focal level of the house. Upon entering, a grand open-plan living space unfolds, characterized by high ceilings and expansive windows that usher in abundant natural light. This space includes a fully equipped kitchen with Siemens appliances, a spacious salon, a dining room, and a convenient guest toilet. The living areas seamlessly extend to expansive terraces covered by a pergola, leading to the verdant gardens and a delightful swimming pool. On one side of the villa, the master bedroom, complete with an ensuite bathroom, offers a tranquil retreat. On the opposite side of the foyer, a broad staircase ascends to the mezzanine floor, revealing two additional bedrooms sharing a communal bathroom. The bathrooms feature fittings by Villeroy & Boch and taps by Grohe. This captivating project is scheduled for completion in 2024, promising an exciting blend of luxury and modern living.