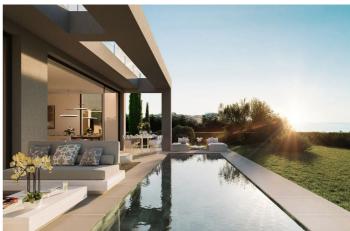

## Costa del Sol, Benahavís

Introducing an exquisite, newly constructed villa nestled within a secure gated community, a mere five-minute drive from the town and beach. This opulent community features a club house, spa, gym, lush Mediterranean gardens, and breathtaking panoramic sea views. Situated as a corner property, the villa offers maximum tranquility at the lower part of the residence. Spanning two levels with an additional mezzanine floor, the entrance is adorned with a welcoming porch. The main entrance, positioned on the upper floor, serves as the focal level of the house. Upon entering, a grand open-plan living space unfolds, characterized by high ceilings and expansive windows that usher in abundant natural light. This space includes a fully equipped kitchen with Siemens appliances, a spacious salon, a dining room, and a convenient guest toilet. The living areas seamlessly extend to expansive terraces covered by a pergola, leading to the verdant gardens and a delightful swimming pool. On one side of the villa, the master bedroom, complete with an ensuite bathroom, offers a tranquil retreat. On the opposite side of the foyer, a broad staircase ascends to the mezzanine floor, revealing two additional bedrooms sharing a communal bathroom. The bathrooms feature fittings by Villeroy & Boch and taps by Grohe. This captivating project is scheduled for completion in 2024, promising an exciting blend of luxury and modern living.