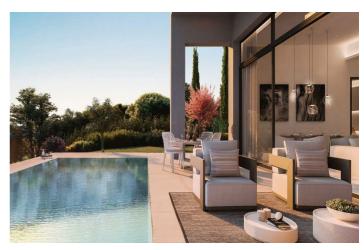

## Costa del Sol, Benahavís

Introducing an exquisite, newly constructed villa nestled within a secure gated community, a mere five-minute drive from the town and beach. This opulent community features a club house, spa, gym, lush Mediterranean gardens, and breathtaking panoramic sea views. Situated as a corner property, the villa offers maximum tranquility at the lower part of the residence. Spanning two levels with an additional mezzanine floor, the entrance is adorned with a welcoming porch. The main entrance, positioned on the upper floor, serves as the focal level of the house. Upon entering, a grand open-plan living space unfolds, characterized by high ceilings and expansive windows that usher in abundant natural light. This space includes a fully equipped kitchen with Siemens appliances, a spacious salon, a dining room, and a convenient guest toilet. The living areas seamlessly extend to expansive terraces covered by a pergola, leading to the verdant gardens and a delightful swimming pool. On one side of the villa, the master bedroom, complete with an ensuite bathroom, offers a tranquil retreat. On the opposite side of the foyer, a broad staircase ascends to the mezzanine floor, revealing two additional bedrooms sharing a communal bathroom. The bathrooms feature fittings by Villeroy & Boch and taps by Grohe. This captivating project is scheduled for completion in 2024, promising an exciting blend of luxury and modern living.

**Panoramic New Construction** 

Pool Garden Security

Private **Gated Complex Private** 

**Parking** Private