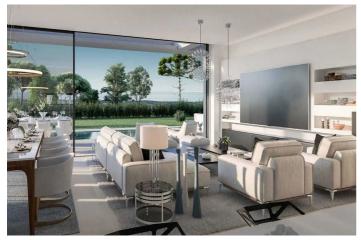

## Costa del Sol, Benahavís

Introducing an exquisite, newly constructed villa nestled within a secure gated community, a mere five-minute drive from the town and beach. This opulent community features a club house, spa, gym, lush Mediterranean gardens, and breathtaking panoramic sea views. Situated as a corner property, the villa offers maximum tranquility at the lower part of the residence. Spanning two levels with an additional mezzanine floor, the entrance is adorned with a welcoming porch. The main entrance, positioned on the upper floor, serves as the focal level of the house. Upon entering, a grand open-plan living space unfolds, characterized by high ceilings and expansive windows that usher in abundant natural light. This space includes a fully equipped kitchen with Siemens appliances, a spacious salon, a dining room, and a convenient guest toilet. The living areas seamlessly extend to expansive terraces covered by a pergola, leading to the verdant gardens and a delightful swimming pool. On one side of the villa, the master bedroom, complete with an ensuite bathroom, offers a tranquil retreat. On the opposite side of the foyer, a broad staircase ascends to the mezzanine floor, revealing two additional bedrooms sharing a communal bathroom. The bathrooms feature fittings by Villeroy & Boch and taps by Grohe. This captivating project is scheduled for completion in 2024, promising an exciting blend of luxury and modern living.