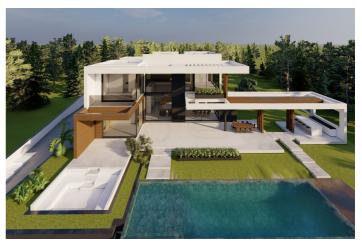

## Costa del Sol, Benahavís

¡Discover the land of your dreams in Paradise, Benahavis! This impressive plot of 1,146 m2 offers you the opportunity to build the villa you have always wanted, with a buildable surface of 654 m2 distributed over up to three floors. Located in a privileged environment, just 10 minutes from the golden beaches and 15 minutes from the exclusive Puerto Banus, this location is ideal for enjoying the Mediterranean life. You will also be just 20 minutes from the vibrant centre of Marbella. The land has urban access road and is located in an urban core, which guarantees comfort and easy access to all services, restaurants and sports clubs nearby. If you prefer a faster option, you also have the possibility to purchase with an Architect project already done by the current owner or work with an architect to design your perfect home. Don't miss this unique opportunity to invest in one of the most sought after areas on the Costa del Sol. ¡ Contact us for more details and start making your dream come true!