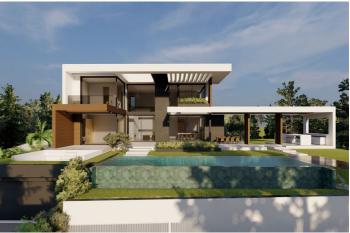

## Costa del Sol, Benahavís

¡Discover the land of your dreams in Paradise, Benahavis! This impressive plot of 1,146 m2 offers you the opportunity to build the villa you have always wanted, with a buildable surface of 654 m2 distributed over up to three floors. Located in a privileged environment, just 10 minutes from the golden beaches and 15 minutes from the exclusive Puerto Banus, this location is ideal for enjoying the Mediterranean life. You will also be just 20 minutes from the vibrant centre of Marbella. The land has urban access road and is located in an urban core, which guarantees comfort and easy access to all services, restaurants and sports clubs nearby. If you prefer a faster option, you also have the possibility to purchase with an Architect project already done by the current owner or work with an architect to design your perfect home. Don't miss this unique opportunity to invest in one of the most sought after areas on the Costa del Sol. ¡ Contact us for more details and start making your dream come true!