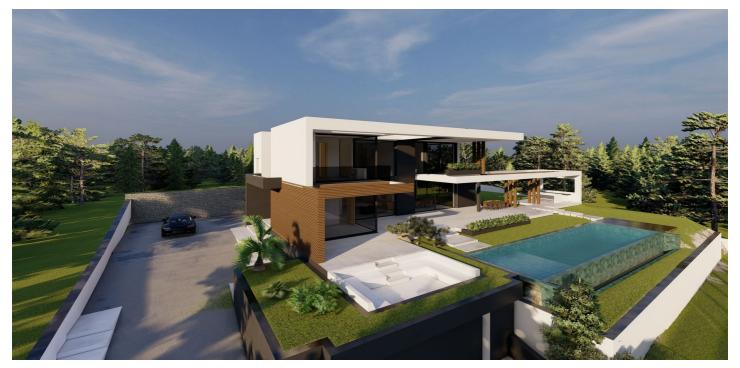

## Costa del Sol, Benahavís

¡Discover the land of your dreams in Paradise, Benahavis! This impressive plot of 1,146 m2 offers you the opportunity to build the villa you have always wanted, with a buildable surface of 654 m2 distributed over up to three floors. Located in a privileged environment, just 10 minutes from the golden beaches and 15 minutes from the exclusive Puerto Banus, this location is ideal for enjoying the Mediterranean life. You will also be just 20 minutes from the vibrant centre of Marbella. The land has urban access road and is located in an urban core, which guarantees comfort and easy access to all services, restaurants and sports clubs nearby. If you prefer a faster option, you also have the possibility to purchase with an Architect project already done by the current owner or work with an architect to design your perfect home. Don't miss this unique opportunity to invest in one of the most sought after areas on the Costa del Sol. ¡ Contact us for more details and start making your dream come true!