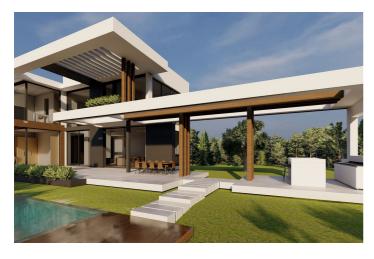

## Costa del Sol, Benahavís

¡Discover the land of your dreams in Paradise, Benahavis! This impressive plot of 1,146 m2 offers you the opportunity to build the villa you have always wanted, with a buildable surface of 654 m2 distributed over up to three floors. Located in a privileged environment, just 10 minutes from the golden beaches and 15 minutes from the exclusive Puerto Banus, this location is ideal for enjoying the Mediterranean life. You will also be just 20 minutes from the vibrant centre of Marbella. The land has urban access road and is located in an urban core, which guarantees comfort and easy access to all services, restaurants and sports clubs nearby. If you prefer a faster option, you also have the possibility to purchase with an Architect project already done by the current owner or work with an architect to design your perfect home. Don't miss this unique opportunity to invest in one of the most sought after areas on the Costa del Sol. ¡ Contact us for more details and start making your dream come true!