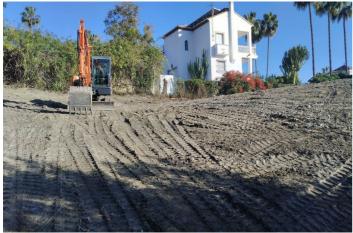

## Land for sale in Benahavís, Benahavís

550,000€

Reference: R4267858 Plot Size: 1,146m<sup>2</sup>

## Costa del Sol, Benahavís

¡Discover the land of your dreams in Paradise, Benahavis! This impressive plot of 1,146 m2 offers you the opportunity to build the villa you have always wanted, with a buildable surface of 654 m2 distributed over up to three floors. Located in a privileged environment, just 10 minutes from the golden beaches and 15 minutes from the exclusive Puerto Banus, this location is ideal for enjoying the Mediterranean life. You will also be just 20 minutes from the vibrant centre of Marbella. The land has urban access road and is located in an urban core, which guarantees comfort and easy access to all services, restaurants and sports clubs nearby. If you prefer a faster option, you also have the possibility to purchase with an Architect project already done by the current owner or work with an architect to design your perfect home. Don't miss this unique opportunity to invest in one of the most sought after areas on the Costa del Sol. ¡ Contact us for more details and start making your dream come true!