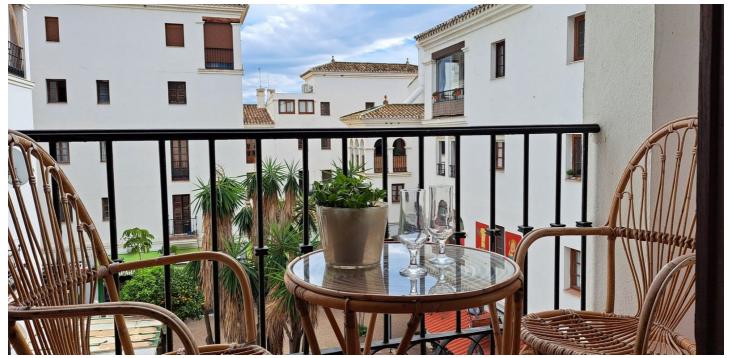

## Costa del Sol, La Duquesa

House opportunity on the beach! In the heart of Puerto de la Duquesa, this duplex apartment is located in Manilva, just 200 metres from PLAYA, and in an area with all kinds of services and leisure areas, surrounded by golf courses and .a 20 minutes from Gibraltar and Marbella. The apartment is located on a second floor of a building that has an elevator, with access for persons with reduced mobility and with garage, although the property does not have own parking. It is distributed on two floors, with a large living/dining room, very bright for its orientation and with access to the covered terrace:, fully equipped and independent kitchen, 3 bedrooms fully exterior and 3 bathrooms, tending the master bedroom the en suite bathroom. It has an extraordinary private solarium of 32 square meters , ideal place to enjoy pleasant dinners and the warm Mediterranean climate. Additionally, the location of the apartment in the Port of the Duquesa, with its maritime charm and its proximity to local services, beaches and places of entertainment, makes it a destination with great investment potential for vacation rentals; and for them along with each current photograph of the house is incorporated a proposal to update it. .

## **Features:**

**Fitted Wardrobes** 

Close To Town Close To Schools

FeaturesOrientationViewsCovered TerraceSouthSea

Lift Panoramic
Near Transport Street

Private Terrace Urban
Ensuite Bathroom Golf
Marble Flooring