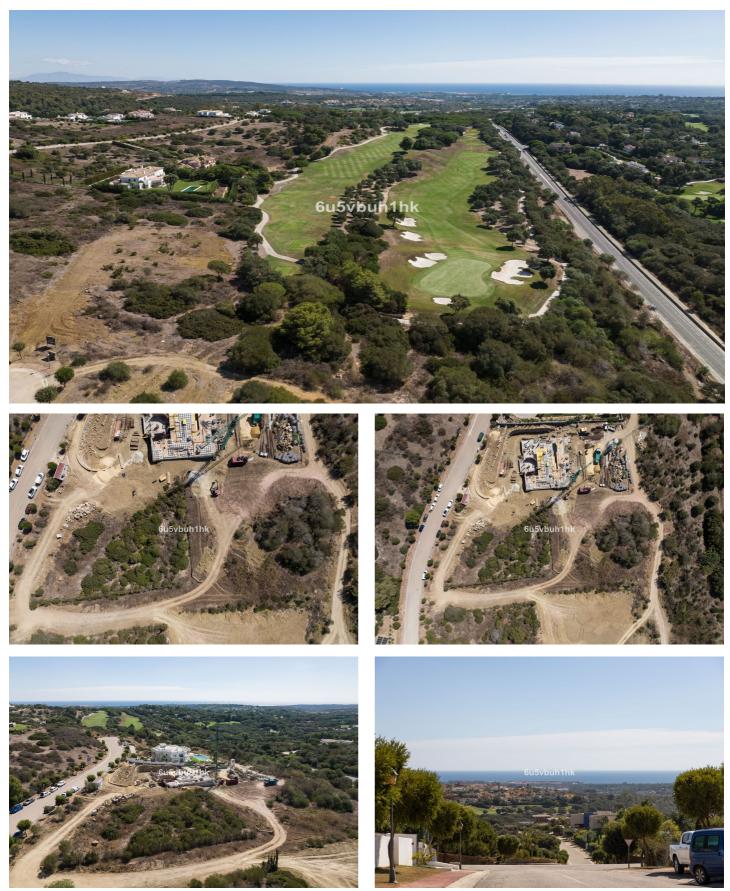

## Costa de la Luz, Sotogrande Alto

Imagine owning a piece of paradise on Lavanda Street, a prestigious location with breathtaking sea views, near the International School of Sotogrande and all essential services within easy reach. This exceptional plot is your canvas to create the perfect coastal retreat.

Key Features:

Prime Coastal Location: Located on Lavanda Street, this plot enjoys a prime coastal setting, with mesmerizing sea views that will leave you spellbound. Every day, you'll wake up to the tranquil sound of the waves and the beauty of the Mediterranean.

Convenient Access to Services: With all essential services in the vicinity, from shopping and dining to healthcare and recreational facilities, you' Il have everything you need within easy reach. Life on Lavanda Street is all about comfort and convenience.