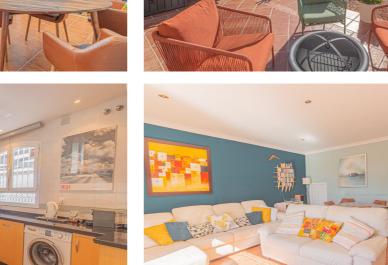

# Costa de la Luz, La Alcaidesa

Fantastic south facing townhouse in perfect condition with private garden and unobstructed sea views in Alcaidesa.

The property is distributed over two floors. On the entrance floor there is a fully equipped independent kitchen with central island, toilet, a spacious living-dining room, from the living room there is access to the wonderful private garden with sea views where the south orientation makes it a perfect place to enjoy the sun all year round. Upstairs there are 3 large bedrooms and 2 bathrooms. The master bedroom has an ensuite bathroom and wardrobe space. One of the secondary bedrooms has a cosy terrace with sea views. The property also has a private parking space in front of the property. The property is in very good condition and is ready to move into.