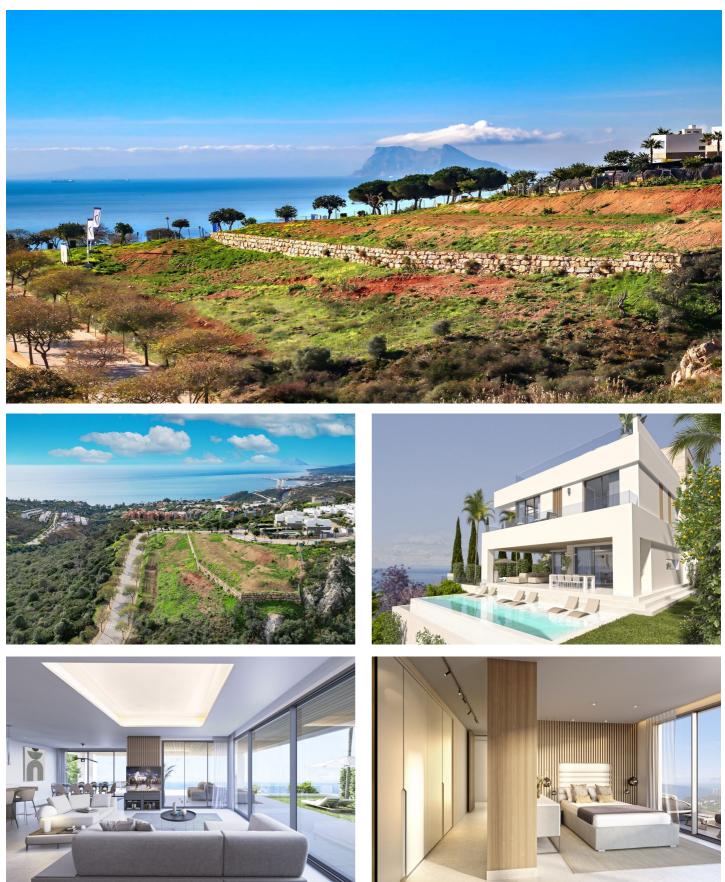

## Costa de la Luz, Sotogrande

PLOT WITH PROJECT AND BUILDING LICENCE INCLUDED!!

#### BUILD YOUR DREAM VILLA WITHIN BAHIA DE LAS ROCAS, OFFERING PANORAMIC SEA VIEWS!

Situated in an elevated position surrounded by nature and offering breathtaking panoramic Mediterranean Sea, Gibraltar and North African Coast views and walking distance (900 meters) to a beautiful sandy beach!

Only 5 minutes drive from Sotogrande, where you can find all kinds of services such as restaurants, shopping centers, hospitals, international schools, golf courses and the port of Sotogrande.

The Real Club Valderrama is one of the best known golf clubs in the world. It is located in the resort of Sotogrande, San Roque in the Andalusia region of southern Spain, a few miles from Gibraltar, and has a single 18-hole course, along with a 9-hole par 3 course.