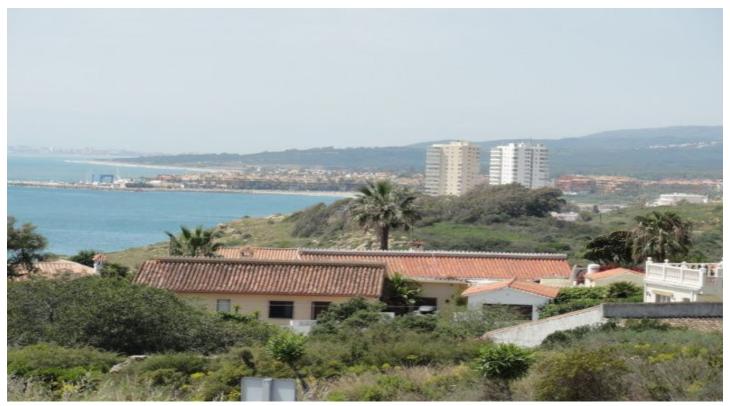

## Costa de la Luz, San Diego

This plot consists of 1,173m2 with build ratio allowing a build of 410m2. Ideally located in the hillside urbanisation of San Diego between the village of San Roque and La Chullera in a residential area surrounded by other villas. A flat plot for building a stand-a-lone villa with potential for sea views to the east and south dependant on the house design and orientation of the property once built. The house can be built and raised 1m with an underbuild plus 2 storeys and this will give better views from the land. An ideal area for those wishing to commute to Gibraltar from the coast of Spain. An excellent price for this area.!!!