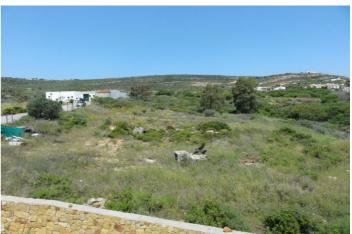

## Costa de la Luz, San Diego

This plot consists of 1,173m2 with build ratio allowing a build of 410m2. Ideally located in the hillside urbanisation of San Diego between the village of San Roque and La Chullera in a residential area surrounded by other villas. A flat plot for building a stand-a-lone villa with potential for sea views to the east and south dependant on the house design and orientation of the property once built. The house can be built and raised 1m with an underbuild plus 2 storeys and this will give better views from the land. An ideal area for those wishing to commute to Gibraltar from the coast of Spain. An excellent price for this area.!!!