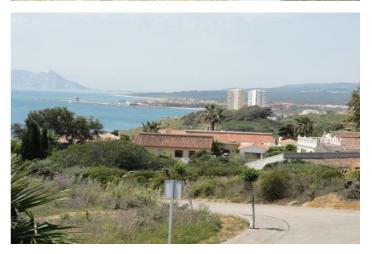

## Costa de la Luz, San Diego

This plot consists of 1,173m2 with build ratio allowing a build of 410m2. Ideally located in the hillside urbanisation of San Diego between the village of San Roque and La Chullera in a residential area surrounded by other villas. A flat plot for building a stand-a-lone villa with potential for sea views to the east and south dependant on the house design and orientation of the property once built. The house can be built and raised 1m with an underbuild plus 2 storeys and this will give better views from the land. An ideal area for those wishing to commute to Gibraltar from the coast of Spain. An excellent price for this area.!!!