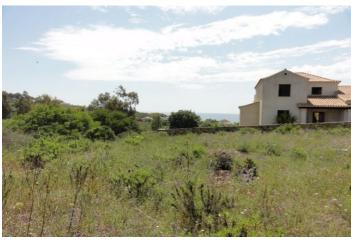

## Costa de la Luz, San Diego

This plot consists of 1,173m2 with build ratio allowing a build of 410m2. Ideally located in the hillside urbanisation of San Diego between the village of San Roque and La Chullera in a residential area surrounded by other villas. A flat plot for building a stand-a-lone villa with potential for sea views to the east and south dependant on the house design and orientation of the property once built. The house can be built and raised 1m with an underbuild plus 2 storeys and this will give better views from the land. An ideal area for those wishing to commute to Gibraltar from the coast of Spain. An excellent price for this area.!!!