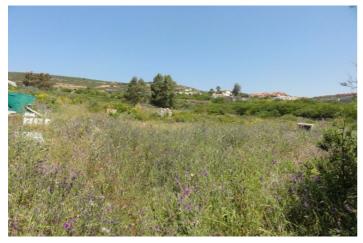

## Costa de la Luz, San Diego

This plot consists of 1,173m2 with build ratio allowing a build of 410m2. Ideally located in the hillside urbanisation of San Diego between the village of San Roque and La Chullera in a residential area surrounded by other villas. A flat plot for building a stand-a-lone villa with potential for sea views to the east and south dependant on the house design and orientation of the property once built. The house can be built and raised 1m with an underbuild plus 2 storeys and this will give better views from the land. An ideal area for those wishing to commute to Gibraltar from the coast of Spain. An excellent price for this area.!!!