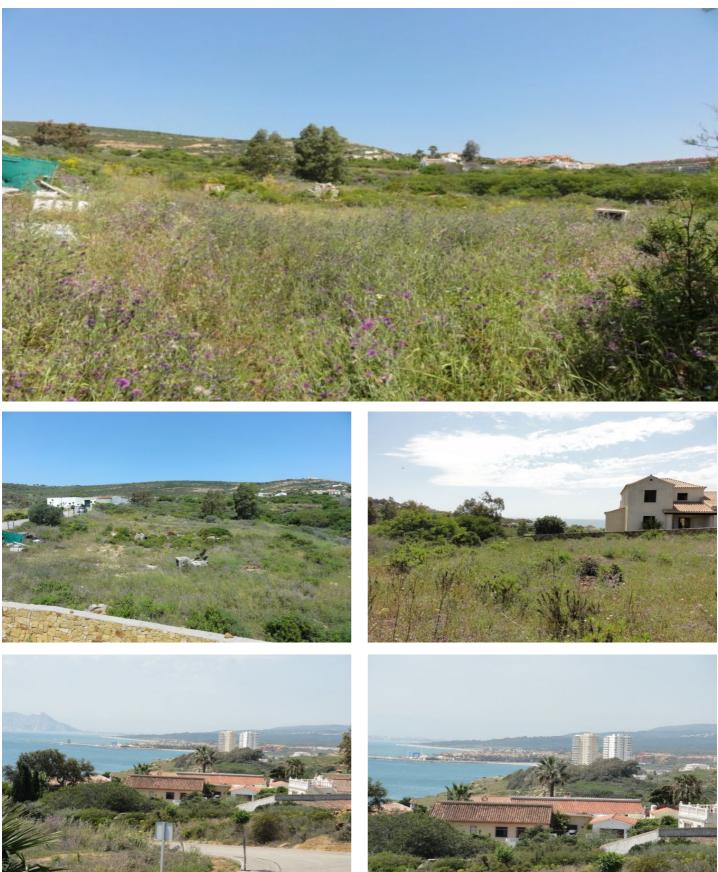

## Costa de la Luz, San Diego

This plot consists of 1,082m2 with build ratio allowing a build of 378m2. Ideally located in the hillside urbanisation of San Diego between the village of San Roque and La Chullera in a residential area surrounded by other villas. A flat plot for building a stand-a-lone villa with potential for sea views to the east and south dependant on the house design and orientation of the property once built. The house can be built and raised 1m with an underbuild plus 2 storeys and this will give better views from the land. An ideal area for those wishing to commute to Gibraltar from the coast of Spain. An excellent price for this area.!!!