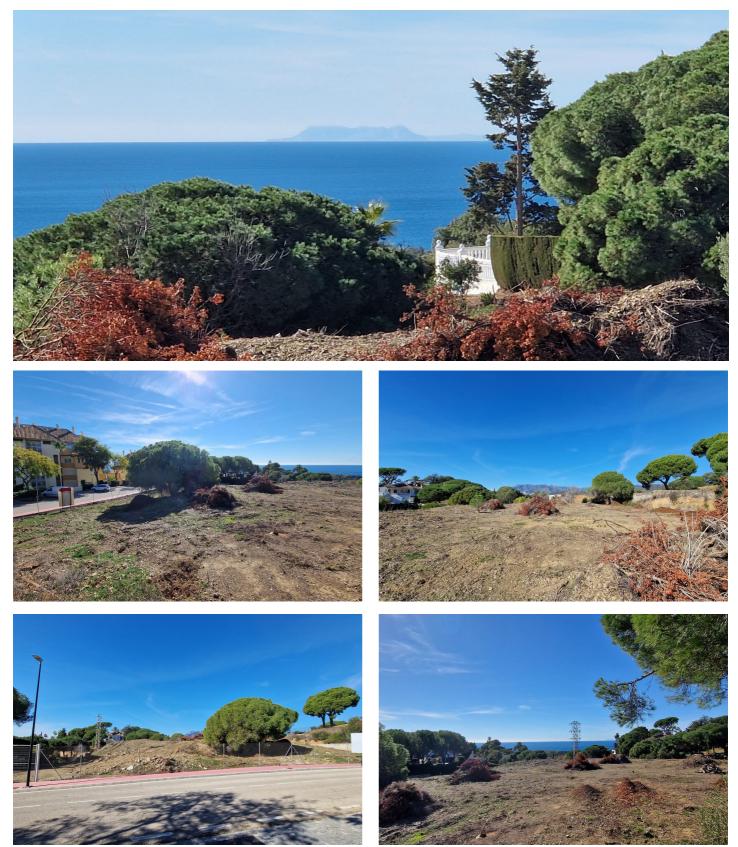

## Costa del Sol, Elviria

Stunning plot with fantastic views over the coast towards Gibraltar and Africa The 5.000 m2 plot is for sale with its project to build 4 villas. Located in one of the most prestigious residential areas of Marbella, Elviria, in an elevated position granting sea views to all 4 villas. Located 6km to the east of Marbella town, Elviria is close to the many amenities of the bustling town of Marbella. Large shopping centres such as La Cañada and Miramar in Fuengirola are just a short trip away and the proximity of Málaga Airport makes it ideal for people wishing to make frequent trips back home. For boat lovers, the area is also very close to the picturesque Puerto Cabopino marina or to the famous Puerto Banús. The best beaches of Marbella are only 2 km away where you will find also the reknown Nikki Beach Club, one of the highlights of the five-star Don Carlos Resort. The Costa del Sol, sometimes called the "Costa del Golf", is well known for its golf courses, but Elviria is particularly spoilt for choice. The lush and perfectly maintained Greenlife Golf and Santa Maria are challenging courses ready for you to conquer, and just a short drive away you'll also find the Rio Real, Santa Clara, Cabopino and Marbella golf courses. For golfing enthusiasts, the area is truly blessed! Look no further than Elviria, Marbella if you enjoy fine dining. Restaurant El Lago is a Michelin star restaurant situated at the luxurios Greenlife Golf clubhouse in Elviria Hills just 450m away from the plots! Ideal for an investor who wants to build and sell, obtaining a high profit! Or for villas for permanent living for various families and / or friends. Plot 212A - 1.464 m2 Plot 212B - 1.000 m2 Plot 213A - 1.535 m2 Plot 213B - 1.000 m2