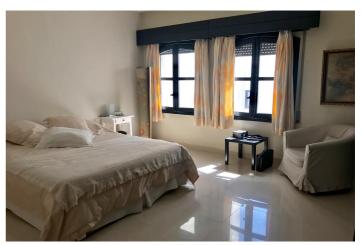

## Costa del Sol, Puerto Banús

Lovely light and airy 1-2 bedroom apartment in Puerto Banus Has 95 m2 distributed in a large open living room with built in fireplace, separate area for dining with views north looking over the Palm tree avenue of Julia Iglesia. From the dining area access to a fully fitted Kithen. Includes large bedroom with built in wardrobes and lots of morning sun entering from 2 arched wooden windows with metal blinds. Bathroom double marble sinks, shower and bath and separate WC A/Con- hot and cold The original terrace access from the living room facing south has been enclosed with window and double doors both in solid pine wood. This room has been used as a 2nd bedroom, office and gym or extra cloakroom over the years The apartment has lots of light is a third floor apartment with lift from the basement/parking. The block has wrought iron gates and is private and at night time the exterior gates are closed by the night watchman so maximum security. Small storage space in the passage near to the entrance of the apartment Access from the basement/parking directly into the port and marina, beach 60 mts. Excellent rental property or for all year living.