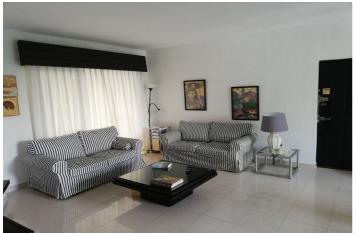

## Costa del Sol, Puerto Banús

Lovely light and airy 1-2 bedroom apartment in Puerto Banus Has 95 m2 distributed in a large open living room with built in fireplace, separate area for dining with views north looking over the Palm tree avenue of Julia Iglesia. From the dining area access to a fully fitted Kithen. Includes large bedroom with built in wardrobes and lots of morning sun entering from 2 arched wooden windows with metal blinds. Bathroom double marble sinks, shower and bath and separate WC A/Con- hot and cold The original terrace access from the living room facing south has been enclosed with window and double doors both in solid pine wood. This room has been used as a 2nd bedroom, office and gym or extra cloakroom over the years The apartment has lots of light is a third floor apartment with lift from the basement/parking. The block has wrought iron gates and is private and at night time the exterior gates are closed by the night watchman so maximum security. Small storage space in the passage near to the entrance of the apartment Access from the basement/parking directly into the port and marina, beach 60 mts. Excellent rental property or for all year living.