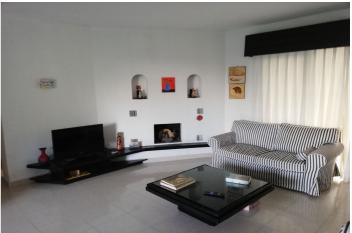

## Costa del Sol, Puerto Banús

Lovely light and airy 1-2 bedroom apartment in Puerto Banus Has 95 m2 distributed in a large open living room with built in fireplace, separate area for dining with views north looking over the Palm tree avenue of Julia Iglesia. From the dining area access to a fully fitted Kithen. Includes large bedroom with built in wardrobes and lots of morning sun entering from 2 arched wooden windows with metal blinds. Bathroom double marble sinks, shower and bath and separate WC A/Con- hot and cold The original terrace access from the living room facing south has been enclosed with window and double doors both in solid pine wood. This room has been used as a 2nd bedroom, office and gym or extra cloakroom over the years The apartment has lots of light is a third floor apartment with lift from the basement/parking. The block has wrought iron gates and is private and at night time the exterior gates are closed by the night watchman so maximum security. Small storage space in the passage near to the entrance of the apartment Access from the basement/parking directly into the port and marina, beach 60 mts. Excellent rental property or for all year living.