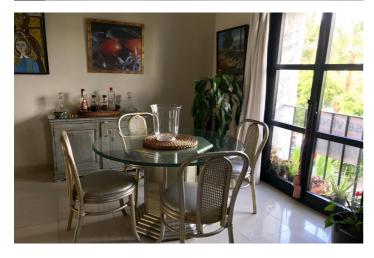

## Costa del Sol, Puerto Banús

Lovely light and airy 1-2 bedroom apartment in Puerto Banus Has 95 m2 distributed in a large open living room with built in fireplace, separate area for dining with views north looking over the Palm tree avenue of Julia Iglesia. From the dining area access to a fully fitted Kithen. Includes large bedroom with built in wardrobes and lots of morning sun entering from 2 arched wooden windows with metal blinds. Bathroom double marble sinks, shower and bath and separate WC A/Con- hot and cold The original terrace access from the living room facing south has been enclosed with window and double doors both in solid pine wood. This room has been used as a 2nd bedroom, office and gym or extra cloakroom over the years The apartment has lots of light is a third floor apartment with lift from the basement/parking. The block has wrought iron gates and is private and at night time the exterior gates are closed by the night watchman so maximum security. Small storage space in the passage near to the entrance of the apartment Access from the basement/parking directly into the port and marina, beach 60 mts. Excellent rental property or for all year living.