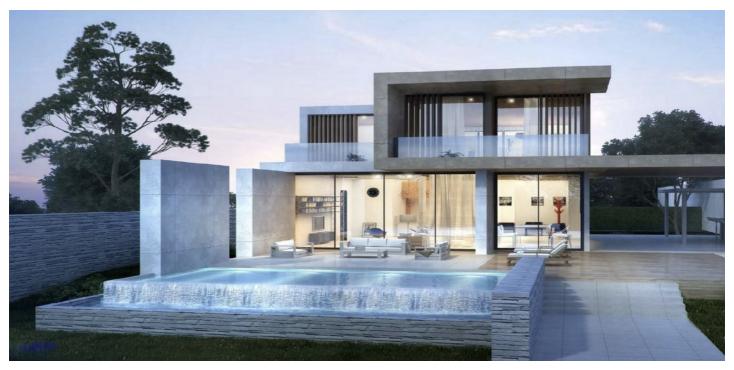

## Detached Villa for sale in Estepona, Estepona

1,595,000 €

Reference: R4637494 Bedrooms: 5 Bathrooms: 5 Plot Size: 890m<sup>2</sup> Build Size: 350m<sup>2</sup> Terrace: 250m<sup>2</sup>

## Costa del Sol, Estepona

OFF-PLAN ECOLOGICAL CONTEMPORARY VILLA - KEY-IN-HAND in Valle Romano with sea views. Consisting out of; ground floor, entrance hall, guest toilet, open plan living/dining area with a fully fitted kitchen, master bedroom with ensuite bathroom and dressing, covered carport for 3 car, 2 further bedrooms each with their ensuite bathroom. Pictures of the kitchens and bathrooms are just examples final choice will be that of the client within the offered possibilities! Example of some of the specifications, - Interior and exterior floor tiles from GRESPANIAO SALONI600x600 - 800x800 - 1200x1200 (Colour and size to choose) - Bathroom walls with COVERLAM plates (GRESPANIA) 2700X1200 (Colour to choose) - Bathrooms from ROCA or similar - Aerothermia/airconditioning - Underfloor electric heating in the bathrooms - Ceiling high windows with a sunken track, 4+4/chamber/5+5 - Ceiling high and 1-meter-wide interior doors - Ceiling high pivot door and 1,30 wide - Fully fitted kitchen - White goods from Bosch or similar - 15 voltaic panels - Car charger Optional - Full kitchen from COVERLAM with aluminum frame doors (Price on request) - Full basement/garage/games room, extra bedroom and bathroom (Price on request) We are a construction company, Key-in-Hand, that can design and construct any possibility you can think of. If you do not see a design of us that you like we design a totally new villa for you according to your ideas and input. Although we prefer to construct ecological building, we can construct from traditional construction to ecological constructions it all depends on you. INCLUDED - Plot - Basic & technical architects project - Construction licenses - Full construction