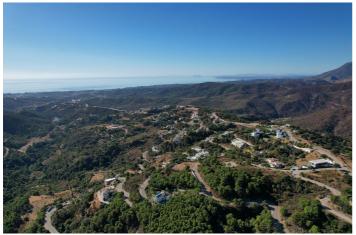

Monte Mayor totals 4.000.000m2 of land with a low-density development concept as 58% will remain green zone.

The resort is situated in the township of Benahavís and offers stunning panoramic view to the surrounding natural landscape, the Mediterranean and Gibraltar as well as the African coastline beyond.

This plot offers great sea, valley & mountain views and is situated within Monte Mayor's C-Sector.

The plot measures 3600m2 and offers a build percentage of 12.2% or 439m2 (not including basement).

A topographic report, geotechnical study as well as architectural plans for a modern luxury villa have been prepared for this plot.