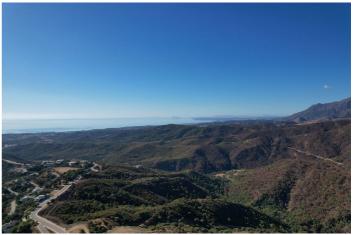

Monte Mayor totals 4.000.000m2 of land with a low-density development concept as 58% will remain green zone.

The resort is situated in the township of Benahavís and offers stunning panoramic view to the surrounding natural landscape, the Mediterranean and Gibraltar as well as the African coastline beyond.

This plot offers great sea, valley & mountain views and is situated within Monte Mayor's C-Sector.

The plot measures 3600m2 and offers a build percentage of 12.2% or 439m2 (not including basement).

A topographic report, geotechnical study as well as architectural plans for a modern luxury villa have been prepared for this plot.