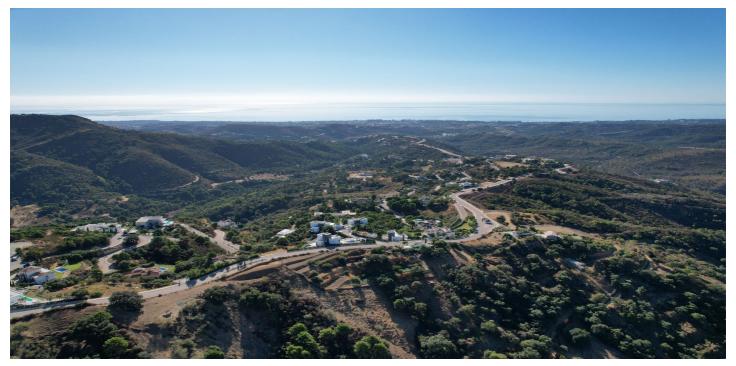

## Costa del Sol, Benahavís

Surrounded by a pristine Andalusian landscape of rolling hills and mountains, yet a close distance to the Mediterranean coastline, this unique residential resort is Monte Mayor.

Monte Mayor totals 4.000.000m2 of land with a low-density development concept as 58% will remain green zone.

The resort is situated in the township of Benahavís and offers stunning panoramic view to the surrounding natural landscape, the Mediterranean and Gibraltar as well as the African coastline beyond.

This plot offers great sea, valley & mountain views and is situated within Monte Mayor's C-Sector.

The plot measures 3600m2 and offers a build percentage of 12.2% or 439m2 (not including basement).

A topographic report, geotechnical study as well as architectural plans for a modern luxury villa have been prepared for this plot.