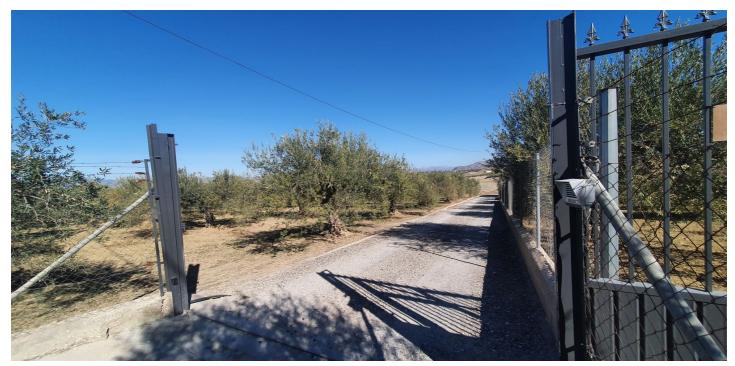

## Valle del Guadalhorce, Alhaurín el Grande

This beautiful plot of rustic land, measuring a generous 15,818m², is a unique opportunity for those looking for a large and versatile plot of land. The practically flat topography of the land facilitates any future project you may have in mind. Located in a quiet and serene environment, this land has an electrical connection point strategically located at the main entrance gate, making it easy to access electricity for any development you wish to carry out. In addition, it has access to water, with the possibility of easy connection to the municipal water network, as long as the corresponding permit is obtained from the Town Hall. A notable feature of this land is the possibility of building a generous size tool storage or agricultural warehouse of 160m². This option provides additional space for storage or agricultural activities, thus providing practical functionality to the land. Whether you dream of creating a rural retreat or establishing an agricultural project, this land offers the perfect canvas to bring your projects to life. It is not only a place of natural beauty, but also a space full of possibilities to turn your ideas into reality. Discover the infinite potential of this rustic land and make your dreams come true!