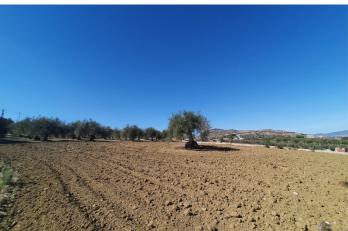

## Valle del Guadalhorce, Alhaurín el Grande

This beautiful plot of rustic land, measuring a generous 15,818m², is a unique opportunity for those looking for a large and versatile plot of land. The practically flat topography of the land facilitates any future project you may have in mind. Located in a quiet and serene environment, this land has an electrical connection point strategically located at the main entrance gate, making it easy to access electricity for any development you wish to carry out. In addition, it has access to water, with the possibility of easy connection to the municipal water network, as long as the corresponding permit is obtained from the Town Hall. A notable feature of this land is the possibility of building a generous size tool storage or agricultural warehouse of 160m². This option provides additional space for storage or agricultural activities, thus providing practical functionality to the land. Whether you dream of creating a rural retreat or establishing an agricultural project, this land offers the perfect canvas to bring your projects to life. It is not only a place of natural beauty, but also a space full of possibilities to turn your ideas into reality. Discover the infinite potential of this rustic land and make your dreams come true!