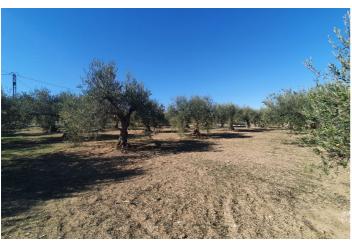

## Valle del Guadalhorce, Alhaurín el Grande

This beautiful plot of rustic land, measuring a generous 15,818m², is a unique opportunity for those looking for a large and versatile plot of land. The practically flat topography of the land facilitates any future project you may have in mind. Located in a quiet and serene environment, this land has an electrical connection point strategically located at the main entrance gate, making it easy to access electricity for any development you wish to carry out. In addition, it has access to water, with the possibility of easy connection to the municipal water network, as long as the corresponding permit is obtained from the Town Hall. A notable feature of this land is the possibility of building a generous size tool storage or agricultural warehouse of 160m². This option provides additional space for storage or agricultural activities, thus providing practical functionality to the land. Whether you dream of creating a rural retreat or establishing an agricultural project, this land offers the perfect canvas to bring your projects to life. It is not only a place of natural beauty, but also a space full of possibilities to turn your ideas into reality. Discover the infinite potential of this rustic land and make your dreams come true!