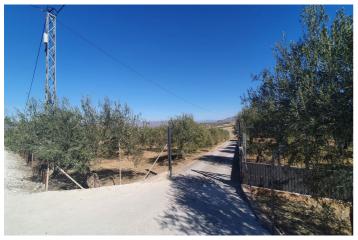

## Valle del Guadalhorce, Alhaurín el Grande

This beautiful plot of rustic land, measuring a generous 15,818m², is a unique opportunity for those looking for a large and versatile plot of land. The practically flat topography of the land facilitates any future project you may have in mind. Located in a quiet and serene environment, this land has an electrical connection point strategically located at the main entrance gate, making it easy to access electricity for any development you wish to carry out. In addition, it has access to water, with the possibility of easy connection to the municipal water network, as long as the corresponding permit is obtained from the Town Hall. A notable feature of this land is the possibility of building a generous size tool storage or agricultural warehouse of 160m². This option provides additional space for storage or agricultural activities, thus providing practical functionality to the land. Whether you dream of creating a rural retreat or establishing an agricultural project, this land offers the perfect canvas to bring your projects to life. It is not only a place of natural beauty, but also a space full of possibilities to turn your ideas into reality. Discover the infinite potential of this rustic land and make your dreams come true!