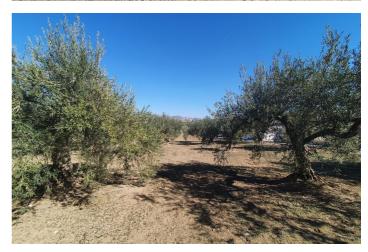

## Valle del Guadalhorce, Alhaurín el Grande

This beautiful plot of rustic land, measuring a generous 15,818m², is a unique opportunity for those looking for a large and versatile plot of land. The practically flat topography of the land facilitates any future project you may have in mind. Located in a quiet and serene environment, this land has an electrical connection point strategically located at the main entrance gate, making it easy to access electricity for any development you wish to carry out. In addition, it has access to water, with the possibility of easy connection to the municipal water network, as long as the corresponding permit is obtained from the Town Hall. A notable feature of this land is the possibility of building a generous size tool storage or agricultural warehouse of 160m². This option provides additional space for storage or agricultural activities, thus providing practical functionality to the land. Whether you dream of creating a rural retreat or establishing an agricultural project, this land offers the perfect canvas to bring your projects to life. It is not only a place of natural beauty, but also a space full of possibilities to turn your ideas into reality. Discover the infinite potential of this rustic land and make your dreams come true!