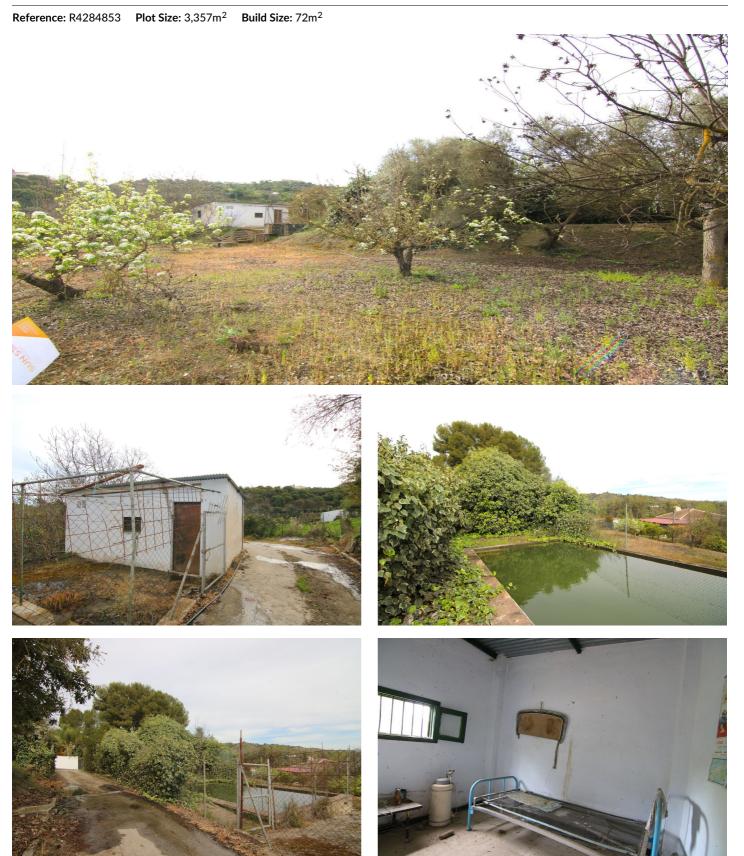

## Valle del Guadalhorce, Coín

Rustic finca with farmhouse only 5 minutes from Coín by car. The land has two constructions, one of them as a farmhouse of 72 meters currently registered, pool and bbq. Land of 3.357 meters with a variety of fruit trees, such as walnut, lemon, orange trees.... In an area with plenty of water. The road is asphalted in its totality. Due to the size and quality of the land, it is possible to build future buildings as a farm.

## Features:

Features Utility Room Barbeque Setting Close To Schools Village Mountain Pueblo Country Close To Forest Furniture Not Furnished Parking Covered Open **Orientation** South West

**Condition** Restoration Required Views Mountain Country Pool Private