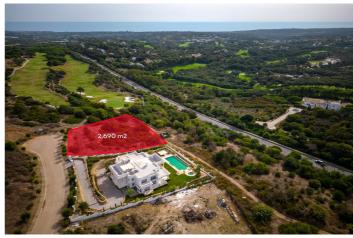

## Land for sale in Sotogrande, Sotogrande

850,000€

**Reference:** R4178830 **Plot Size:** 2,690m<sup>2</sup>

## Costa de la Luz, Sotogrande

Sale of a magnificent plot on Calle Lavanda with views of the sea and holes 3 and 4 of the La Reserva de Sotogrande Golf Club. It has 2690 m2 facing South and very close to the International Sotogrande School (about 600 meters) and in a dead end street, which gives it more privacy. It borders the green area and the golf course (you can see hole 4). There is a basic project available (award-winning architects), where the house has been raised (raising one floor above the height of the road and totaling 771 m2 built on 4 levels. 2 swimming pools, one at the level of the road and another on the lower level) to make the most of the views and likewise a large garage above ground (2-3 cars). The price of the completed project for the house is approximately 3 500 000 €. It includes the topographical, geotechnical study and basic project ready to request a building license. Area with 24 hour security, 10 minutes from the Port of Sotogrande, 20 minutes from Gibraltar and 1 hour from Malaga airport. Do not hesitate to contact us for more information.