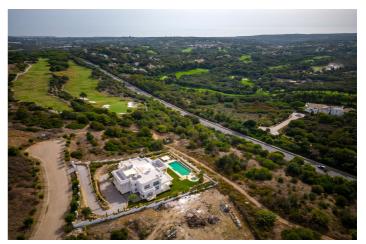

## Costa de la Luz, Sotogrande

Sale of a magnificent plot on Calle Lavanda with views of the sea and holes 3 and 4 of the La Reserva de Sotogrande Golf Club. It has 2690 m2 facing South and very close to the International Sotogrande School (about 600 meters) and in a dead end street, which gives it more privacy. It borders the green area and the golf course (you can see hole 4). There is a basic project available (award-winning architects), where the house has been raised (raising one floor above the height of the road and totaling 771 m2 built on 4 levels. 2 swimming pools, one at the level of the road and another on the lower level) to make the most of the views and likewise a large garage above ground (2-3 cars). The price of the completed project for the house is approximately 3 500 000 €. It includes the topographical, geotechnical study and basic project ready to request a building license. Area with 24 hour security, 10 minutes from the Port of Sotogrande, 20 minutes from Gibraltar and 1 hour from Malaga airport. Do not hesitate to contact us for more information.