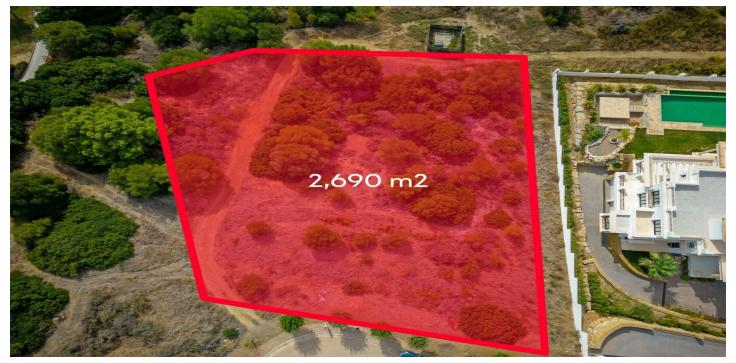

## Land for sale in Sotogrande, Sotogrande

850,000€

**Reference:** R4178830 **Plot Size:** 2,690m<sup>2</sup>

## Costa de la Luz, Sotogrande

Sale of a magnificent plot on Calle Lavanda with views of the sea and holes 3 and 4 of the La Reserva de Sotogrande Golf Club. It has 2690 m2 facing South and very close to the International Sotogrande School (about 600 meters) and in a dead end street, which gives it more privacy. It borders the green area and the golf course (you can see hole 4). There is a basic project available (award-winning architects), where the house has been raised (raising one floor above the height of the road and totaling 771 m2 built on 4 levels. 2 swimming pools, one at the level of the road and another on the lower level) to make the most of the views and likewise a large garage above ground (2-3 cars). The price of the completed project for the house is approximately 3 500 000 €. It includes the topographical, geotechnical study and basic project ready to request a building license. Area with 24 hour security, 10 minutes from the Port of Sotogrande, 20 minutes from Gibraltar and 1 hour from Malaga airport. Do not hesitate to contact us for more information.