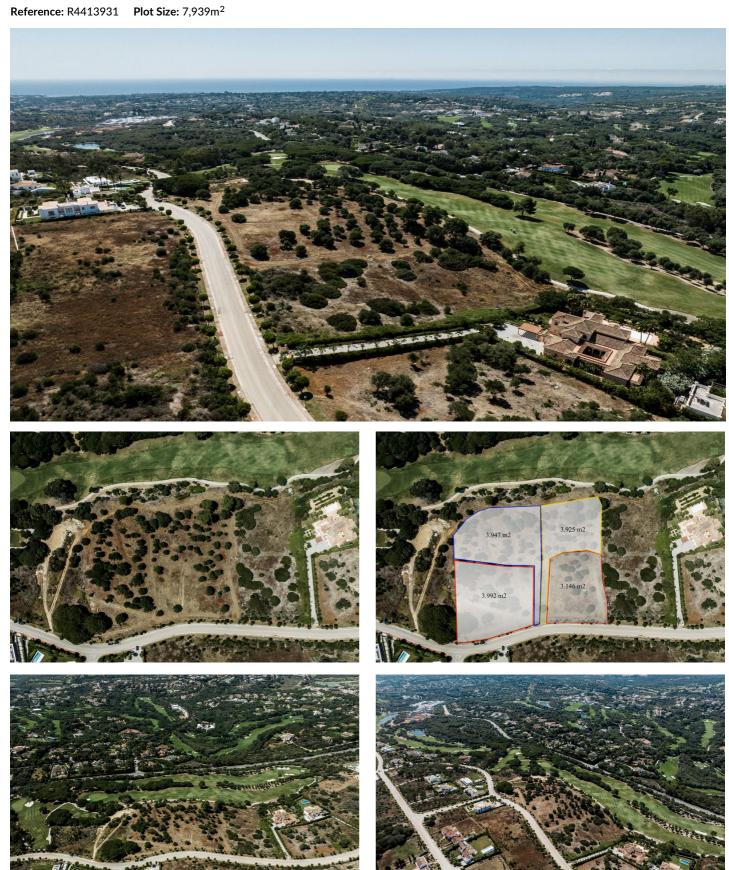

## Costa de la Luz, Sotogrande

Set of 2 south-facing plots totalling 7,939 m2 situated in La Reserva de Sotogrande, Cádiz, close to a well-known international college and just a few minutes drive to all the amenities that the Sotogrande marina has to offer.

Possibility of acquiring one or two further adjoining plots. There are 4 in total, with the m2 specified in one of the pictures.

A great investment opportunity in an exclusive residential area of luxury homes just 10 minutes' drive to all amenities, only 1.15 hours to the Málaga international airport and 30 minutes' drive to the Gibraltar airport.