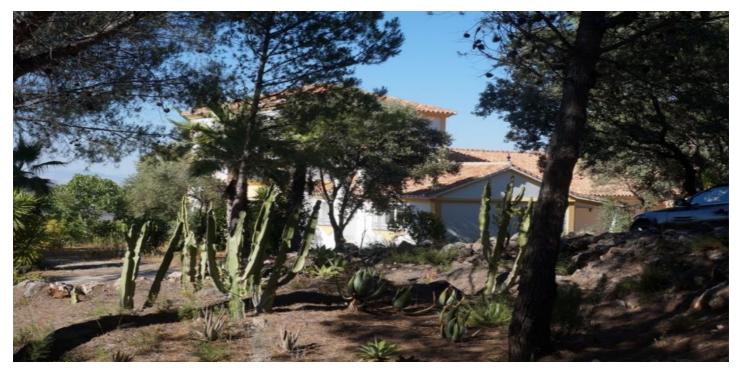

## Sierra de las Nieves, Monda

Stunning Finca situated on 50.000 sqm. of private and fenced property. Panoramic views to the village of Monda, mountains and surrounding area. Located just minutes to the village centre with tarmac road access in very private area. Distributed on 3 levels as follows: Ground floor: Spacious living room with high ceiling, large fireplace, dining room and access to the porch. Fully fitted dining kitchen with several windows and access to the porch. WC. Laundry. Master bedroom with dressing room and large bathroom with shower and bath en suite. Guest Bedroom, fully independent, with en suite bathroom and access to the beautiful patio. Upstairs: 3 large bedrooms with fitted wardrobes and access to their respective balconies with panoramic views. 2 bathrooms. Basement: Guest room, large office/sala, lounge and bodega. Exterior: Surrounded by terraces, barbecue house, carport and ample parking. Property in good condition with double glazed windows, TV, air conditioning and heating, gas central heating. rustic floors, wooden beams, water deposit of 80.000 liters. Automatic entrance and automatic irrigation system. Absolute privacy. Although the property is of a recent build, there are many antique details - such as 18th century doors and roman columns. Fully fenced plot of 49.953 m2 with own well water and plenty of olives trees and built size 799 m2.