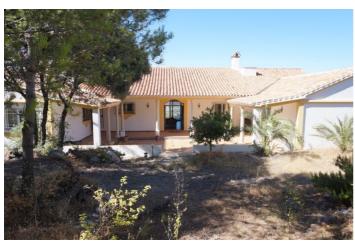

## Sierra de las Nieves, Monda

Stunning Finca situated on 50.000 sqm. of private and fenced property. Panoramic views to the village of Monda, mountains and surrounding area. Located just minutes to the village centre with tarmac road access in very private area. Distributed on 3 levels as follows: Ground floor: Spacious living room with high ceiling, large fireplace, dining room and access to the porch. Fully fitted dining kitchen with several windows and access to the porch. WC. Laundry. Master bedroom with dressing room and large bathroom with shower and bath en suite. Guest Bedroom, fully independent, with en suite bathroom and access to the beautiful patio. Upstairs: 3 large bedrooms with fitted wardrobes and access to their respective balconies with panoramic views. 2 bathrooms. Basement: Guest room, large office/sala, lounge and bodega. Exterior: Surrounded by terraces, barbecue house, carport and ample parking. Property in good condition with double glazed windows, TV, air conditioning and heating, gas central heating. rustic floors, wooden beams, water deposit of 80.000 liters. Automatic entrance and automatic irrigation system. Absolute privacy. Although the property is of a recent build, there are many antique details - such as 18th century doors and roman columns. Fully fenced plot of 49.953 m2 with own well water and plenty of olives trees and built size 799 m2.