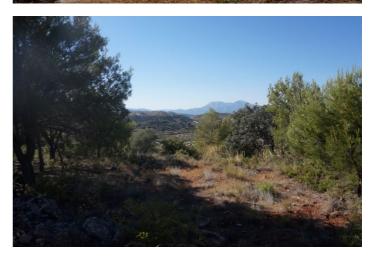

## Sierra de las Nieves, Monda

Stunning Finca situated on 50.000 sqm. of private and fenced property. Panoramic views to the village of Monda, mountains and surrounding area. Located just minutes to the village centre with tarmac road access in very private area. Distributed on 3 levels as follows: Ground floor: Spacious living room with high ceiling, large fireplace, dining room and access to the porch. Fully fitted dining kitchen with several windows and access to the porch. WC. Laundry. Master bedroom with dressing room and large bathroom with shower and bath en suite. Guest Bedroom, fully independent, with en suite bathroom and access to the beautiful patio. Upstairs: 3 large bedrooms with fitted wardrobes and access to their respective balconies with panoramic views. 2 bathrooms. Basement: Guest room, large office/sala, lounge and bodega. Exterior: Surrounded by terraces, barbecue house, carport and ample parking. Property in good condition with double glazed windows, TV, air conditioning and heating, gas central heating. rustic floors, wooden beams, water deposit of 80.000 liters. Automatic entrance and automatic irrigation system. Absolute privacy. Although the property is of a recent build, there are many antique details - such as 18th century doors and roman columns. Fully fenced plot of 49.953 m2 with own well water and plenty of olives trees and built size 799 m2.