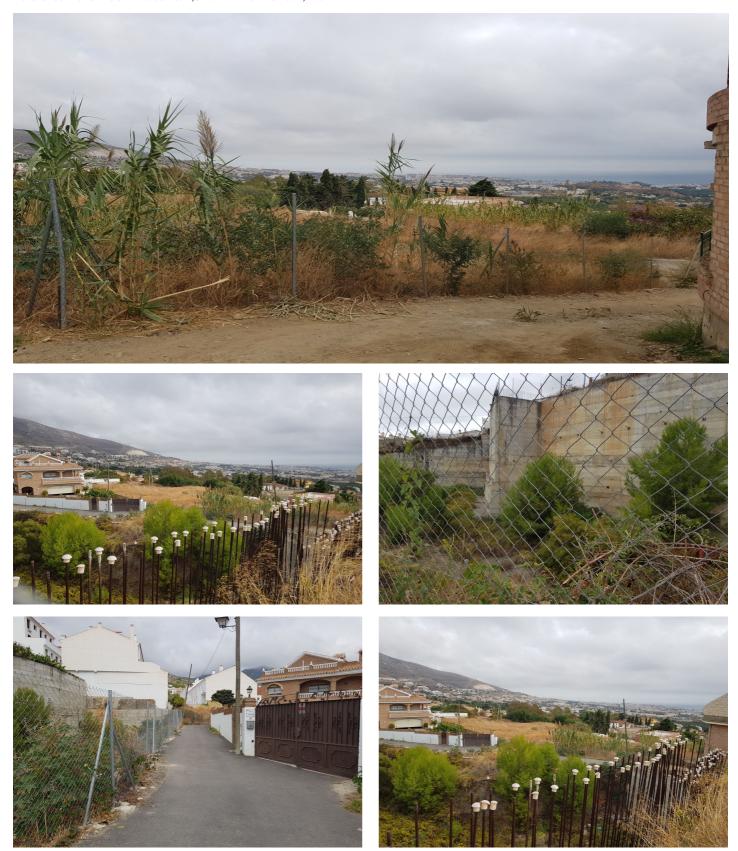

## Costa del Sol, Benalmadena Pueblo

Bank repossessed urban land designated for the construction of up to 22 single family homes or a two storey building situated in the centre of Benalmadena Pueblo. This plot is a total size of 1.370m2 with a build allowance of 1.900m2 above ground and this does not include the patio and terrace areas. The retaining walls and foundations have already been put into place at a great cost, so most of the ground work is already prepared. The plot has a south west orientation with views to the sea and the coastline of Benalmadena. Ideally located within walking distance to the centre of the town, transport links and a 20 minute drive to the centre of Malaga, the land is an excellent investment and development opportunity.