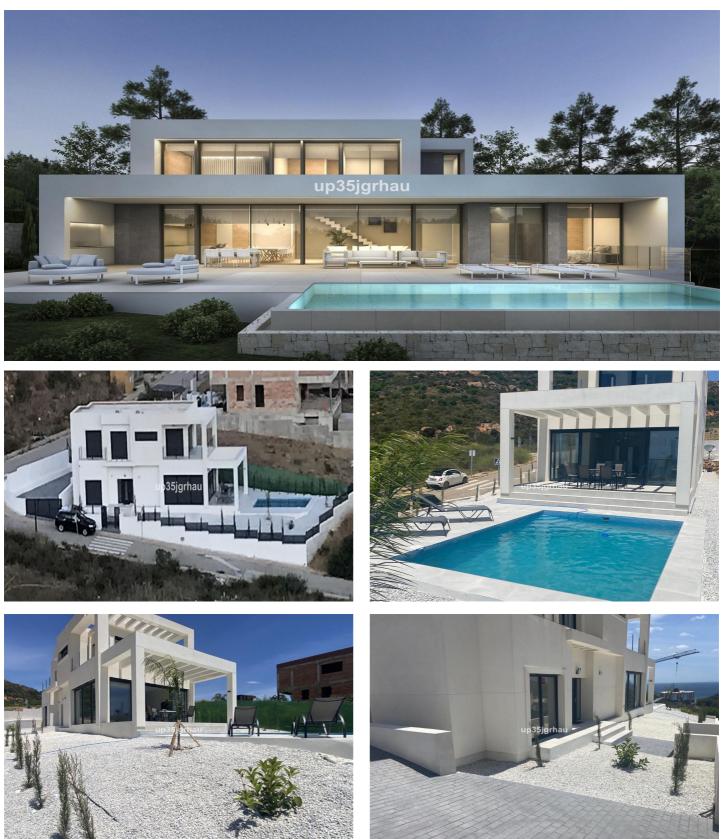

## Costa de la Luz, San Diego

This impressive plot with sea views in San Diego (near Sotogrande) offers the perfect opportunity to build villas. The large land has an area of 9325 m2 that can be divided into several plots, from 500 m2. The plot is located close to the beach with incredible views of the sea in a quiet area, in an area of new villas.