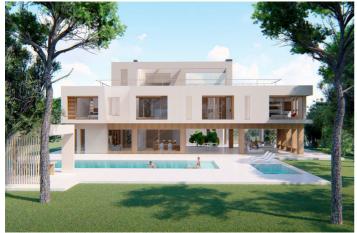

The size of the plot is generous,  $2.000 \text{ m}^2$  + rough construction without any finishing and facilities, in zone L of La Reserva de Sotogrande.

Construction using the cross-laminated timber structure system (CLT). The solid wood is not visible to the outside, so in appearance it is a house like any other traditional work (without requiring any maintenance) and prevents future cracks due to its mobility. In interiors, the wood can be seen in certain areas such as ceilings and/or some walls.

An approximation of the finished home is a minimum of €2,850, 000 + 10% VAT.

The fact that the house is sold raw is due to the fact that in this way the client does not have to worry about projects, licenses and has the guarantees of a state-of-the-art house and a structure with the best qualities and in turn the client you can put your taste inside the villa.