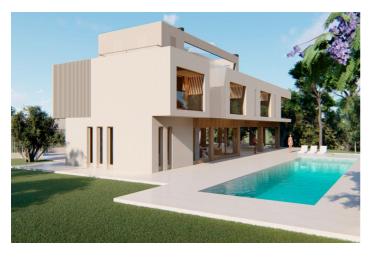

The size of the plot is generous,  $2.000 \text{ m}^2$  + rough construction without any finishing and facilities, in zone L of La Reserva de Sotogrande.

Construction using the cross-laminated timber structure system (CLT). The solid wood is not visible to the outside, so in appearance it is a house like any other traditional work (without requiring any maintenance) and prevents future cracks due to its mobility. In interiors, the wood can be seen in certain areas such as ceilings and/or some walls.

An approximation of the finished home is a minimum of €2,850, 000 + 10% VAT.

The fact that the house is sold raw is due to the fact that in this way the client does not have to worry about projects, licenses and has the guarantees of a state-of-the-art house and a structure with the best qualities and in turn the client you can put your taste inside the villa.