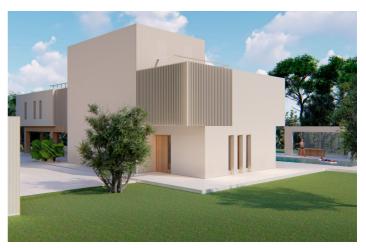

## Costa de la Luz, Sotogrande

Sale of plot in zone L, one of the most exclusive areas of La Reserva de Sotogrande.

This excellent large plot for sale is located in the heart of La Reserva de Sotogrande, the exclusive and highly soughtafter 5-star golf resort set in a stunning location.

The size of the plot is generous,  $2.000 \text{ m}^2$  + rough construction without any finishing and facilities, in zone L of La Reserva de Sotogrande.

Construction using the cross-laminated timber structure system (CLT). The solid wood is not visible to the outside, so in appearance it is a house like any other traditional work (without requiring any maintenance) and prevents future cracks due to its mobility. In interiors, the wood can be seen in certain areas such as ceilings and/or some walls.

An approximation of the finished home is a minimum of €2,850, 000 + 10% VAT.

The fact that the house is sold raw is due to the fact that in this way the client does not have to worry about projects, licenses and has the guarantees of a state-of-the-art house and a structure with the best qualities and in turn the client you can put your taste inside the villa.