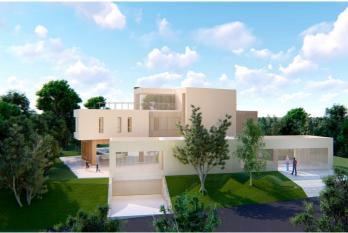

The size of the plot is generous,  $2.000 \text{ m}^2$  + rough construction without any finishing and facilities, in zone L of La Reserva de Sotogrande.

Construction using the cross-laminated timber structure system (CLT). The solid wood is not visible to the outside, so in appearance it is a house like any other traditional work (without requiring any maintenance) and prevents future cracks due to its mobility. In interiors, the wood can be seen in certain areas such as ceilings and/or some walls.

An approximation of the finished home is a minimum of €2,850, 000 + 10% VAT.

The fact that the house is sold raw is due to the fact that in this way the client does not have to worry about projects, licenses and has the guarantees of a state-of-the-art house and a structure with the best qualities and in turn the client you can put your taste inside the villa.