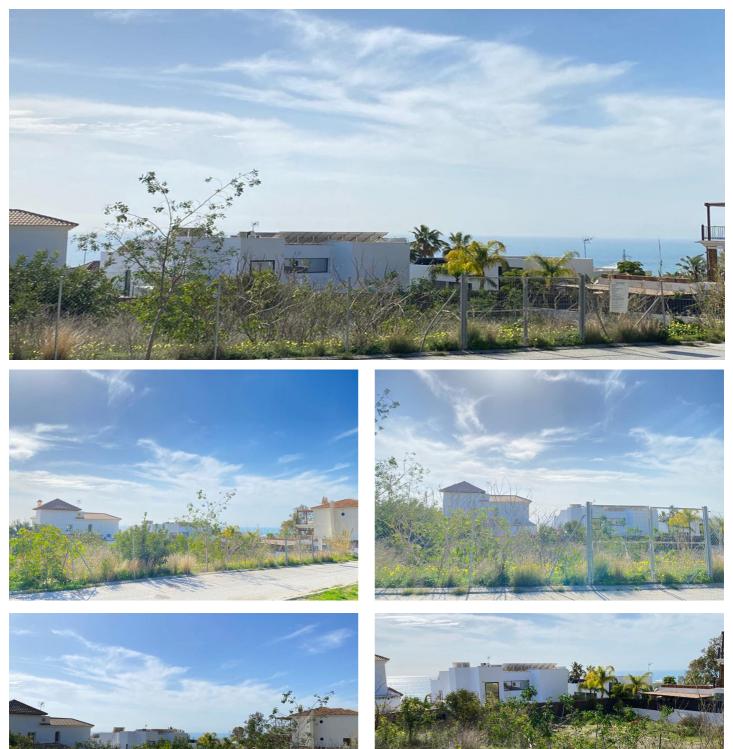

## Costa del Sol, Benalmádena

A beautiful flat residential plot in the highly sought-after location of Retamar, Benalmadena. Spanning 600m2, this plot boasts stunning sea views and is surrounded by prestigious homes. It is the perfect spot for building a house of up to 330m2, with a pre-approved project available upon request. Within a short drive, you can enjoy the beach, a supermarket, the charming town of Benalmadena, and a range of other amenities. Don't miss out on this incredible opportunity!