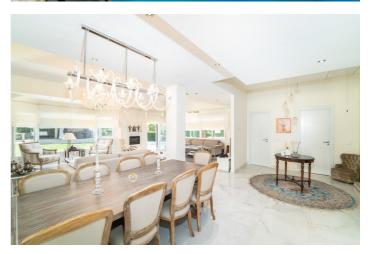

## Costa del Sol, Benalmádena

Luxury villa recently refurbished with top quality materials located in Reserva del Higuerón. Consists of one floor level with hall entrance, spacious living – dining room with fireplace and large bay windows, leading out to the terrace, high ceilings and ceramic floorings, new open plan modern kitchen fully furnished and equipped with Bosch electrical appliances, large laundry room with washing machine and spacious cupboards, centralized air conditioning hot and cold. There are 3 bedrooms, all with wooden floorings and built-in wardrobes, second bathroom with walk-in shower, master bedroom includes ensuite bathroom with walk-in shower and double sinks. There is a small room in the attic that can be used as a fourth bedroom or storage area. The plot size of the property is 653m2, fully gated, parking space for one car, well maintained garden area, swimming pool, covered terrace with exterior fire place, storage room, spacious patio area with pergola, BBQ area with sink, oven, microwave and barbecue.