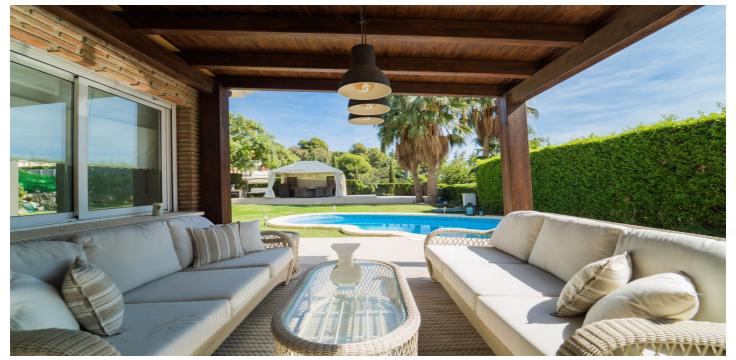

## Costa del Sol, Benalmádena

Luxury villa recently refurbished with top quality materials located in Reserva del Higuerón. Consists of one floor level with hall entrance, spacious living – dining room with fireplace and large bay windows, leading out to the terrace, high ceilings and ceramic floorings, new open plan modern kitchen fully furnished and equipped with Bosch electrical appliances, large laundry room with washing machine and spacious cupboards, centralized air conditioning hot and cold. There are 3 bedrooms, all with wooden floorings and built-in wardrobes, second bathroom with walk-in shower, master bedroom includes ensuite bathroom with walk-in shower and double sinks. There is a small room in the attic that can be used as a fourth bedroom or storage area. The plot size of the property is 653m2, fully gated, parking space for one car, well maintained garden area, swimming pool, covered terrace with exterior fire place, storage room, spacious patio area with pergola, BBQ area with sink, oven, microwave and barbecue.

## **Features:**

Orientation **Climate Control Features Covered Terrace** East Air Conditioning

**Private Terrace** South Fireplace West Storage Room

**Ensuite Bathroom Double Glazing Fitted Wardrobes** 