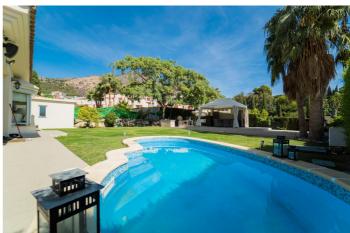

## Costa del Sol, Benalmádena

Luxury villa recently refurbished with top quality materials located in Reserva del Higuerón. Consists of one floor level with hall entrance, spacious living – dining room with fireplace and large bay windows, leading out to the terrace, high ceilings and ceramic floorings, new open plan modern kitchen fully furnished and equipped with Bosch electrical appliances, large laundry room with washing machine and spacious cupboards, centralized air conditioning hot and cold. There are 3 bedrooms, all with wooden floorings and built-in wardrobes, second bathroom with walk-in shower, master bedroom includes ensuite bathroom with walk-in shower and double sinks. There is a small room in the attic that can be used as a fourth bedroom or storage area. The plot size of the property is 653m2, fully gated, parking space for one car, well maintained garden area, swimming pool, covered terrace with exterior fire place, storage room, spacious patio area with pergola, BBQ area with sink, oven, microwave and barbecue.

Gym

**Utility Room** Barbeque

Access for people with reduced

mobility **Tennis Court Wood Flooring Paddle Tennis Courtesy Bus** 

**Views Setting** Condition Garden Urbanisation Excellent

Pool Close To Sea

Pool **Furniture** Private Not Furnished Garden Security **Private Gated Complex** 