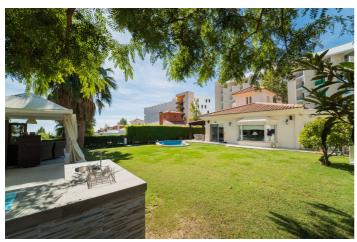

## Costa del Sol, Benalmádena

Luxury villa recently refurbished with top quality materials located in Reserva del Higuerón. Consists of one floor level with hall entrance, spacious living – dining room with fireplace and large bay windows, leading out to the terrace, high ceilings and ceramic floorings, new open plan modern kitchen fully furnished and equipped with Bosch electrical appliances, large laundry room with washing machine and spacious cupboards, centralized air conditioning hot and cold. There are 3 bedrooms, all with wooden floorings and built-in wardrobes, second bathroom with walk-in shower, master bedroom includes ensuite bathroom with walk-in shower and double sinks. There is a small room in the attic that can be used as a fourth bedroom or storage area. The plot size of the property is 653m2, fully gated, parking space for one car, well maintained garden area, swimming pool, covered terrace with exterior fire place, storage room, spacious patio area with pergola, BBQ area with sink, oven, microwave and barbecue.

Gym

**Utility Room** Barbeque

Access for people with reduced

mobility **Tennis Court Wood Flooring Paddle Tennis Courtesy Bus** 

**Views Setting** Condition Garden Urbanisation Excellent

Pool Close To Sea

Pool **Furniture** Private Not Furnished Garden Security **Private Gated Complex** 