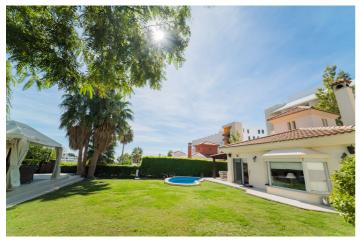

## Costa del Sol, Benalmádena

Luxury villa recently refurbished with top quality materials located in Reserva del Higuerón. Consists of one floor level with hall entrance, spacious living – dining room with fireplace and large bay windows, leading out to the terrace, high ceilings and ceramic floorings, new open plan modern kitchen fully furnished and equipped with Bosch electrical appliances, large laundry room with washing machine and spacious cupboards, centralized air conditioning hot and cold. There are 3 bedrooms, all with wooden floorings and built-in wardrobes, second bathroom with walk-in shower, master bedroom includes ensuite bathroom with walk-in shower and double sinks. There is a small room in the attic that can be used as a fourth bedroom or storage area. The plot size of the property is 653m2, fully gated, parking space for one car, well maintained garden area, swimming pool, covered terrace with exterior fire place, storage room, spacious patio area with pergola, BBQ area with sink, oven, microwave and barbecue.

Gym

**Utility Room** Barbeque

Access for people with reduced

mobility **Tennis Court Wood Flooring Paddle Tennis Courtesy Bus** 

**Views Setting** Condition Garden Urbanisation Excellent

Pool Close To Sea

Pool **Furniture** Private Not Furnished Garden Security **Private Gated Complex** 