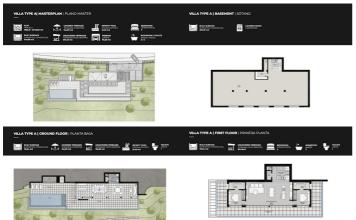

## Costa del Sol, Benahavís

A wonderful opportunity....here is a plot of land with great potential. An in depth assessment of the project and build have been carried out and there is a lot of information to be shared with an interested party. Please note: the plans included here are simply an idea. There is no project on this plot. El Real de la Quinta goes from strength to strength and a plot like this one is a diamond with a huge potential. Up to 4 levels can be built on each plot, and a building license can be secured from the Benahavís municipality in as little as 3 months, streamlining the development process. For any interested person or developer, get in touch to find out more about the possibility of building alongside 2 other owners on this location, who have already made significant in-roads into the preparations. Super west facing plot within the area of El Real de la Quinta. This plot is flat and is ready for an architect to come and design a dream home. Overlooking what will be the golf course of this luxurious new area in Benahavis, the villa that is built here will have stunning views and will be able to access incredible facilities. The resort includes premium amenities, such as a central lake, clubhouse with outdoor swimming pool, gym, spa, tennis courts, and a golf course with its own academy. Additionally, the nearby 5-star hotel, operated by the esteemed Banyan Tree Group, enhances the area's prestige. Real de La Quinta Residential Country Club Resort® is an enchanting 200 hectare residential resort, seamlessly integrated into the idyllic foothills of the Sierra de las Nieves overlooking the majestic La Concha mountain, the picturesque Costa del Sol and bordering the UNESCO biosphere reserve. Fulfil your lifestyle dreams with the Real de La Quinta real estate project where nature coexists with the modern world. GREAT OPPORTUNITY TO OBTAIN A BUILDING PLOT IN THE MOST UP AND COMING LOCATION BUILDING PLOT IN REAL DE LA QUINTA WITH GORGEOUS VIEWS AND WEST ORIENTATION.