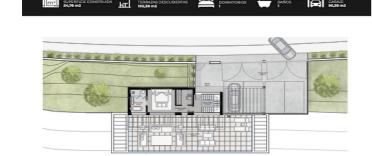

## Costa del Sol, Benahavís

A wonderful opportunity....here is a plot of land with great potential. An in depth assessment of the project and build have been carried out and there is a lot of information to be shared with an interested party. Please note: the plans included here are simply an idea. There is no project on this plot. El Real de la Quinta goes from strength to strength and a plot like this one is a diamond with a huge potential. Up to 4 levels can be built on each plot, and a building license can be secured from the Benahavís municipality in as little as 3 months, streamlining the development process. For any interested person or developer, get in touch to find out more about the possibility of building alongside 2 other owners on this location, who have already made significant in-roads into the preparations. Super west facing plot within the area of El Real de la Quinta. This plot is flat and is ready for an architect to come and design a dream home. Overlooking what will be the golf course of this luxurious new area in Benahavis, the villa that is built here will have stunning views and will be able to access incredible facilities. The resort includes premium amenities, such as a central lake, clubhouse with outdoor swimming pool, gym, spa, tennis courts, and a golf course with its own academy. Additionally, the nearby 5-star hotel, operated by the esteemed Banyan Tree Group, enhances the area's prestige. Real de La Quinta Residential Country Club Resort® is an enchanting 200 hectare residential resort, seamlessly integrated into the idyllic foothills of the Sierra de las Nieves overlooking the majestic La Concha mountain, the picturesque Costa del Sol and bordering the UNESCO biosphere reserve. Fulfil your lifestyle dreams with the Real de La Quinta real estate project where nature coexists with the modern world. GREAT OPPORTUNITY TO OBTAIN A BUILDING PLOT IN THE MOST UP AND COMING LOCATION BUILDING PLOT IN REAL DE LA QUINTA WITH GORGEOUS VIEWS AND WEST ORIENTATION.