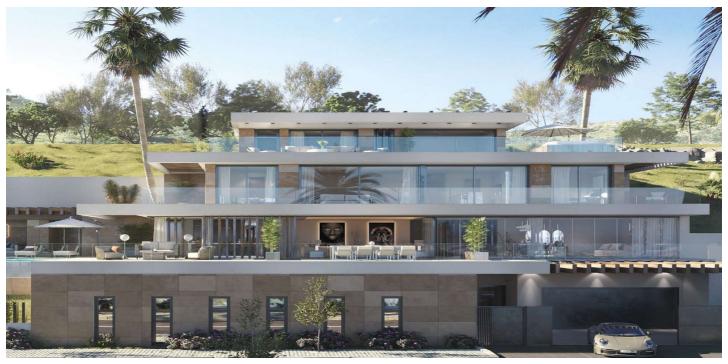

## Costa del Sol, Benahavís

A wonderful opportunity....here is a plot of land with great potential. An in depth assessment of the project and build have been carried out and there is a lot of information to be shared with an interested party. Please note: the plans included here are simply an idea. There is no project on this plot. El Real de la Quinta goes from strength to strength and a plot like this one is a diamond with a huge potential. Up to 4 levels can be built on each plot, and a building license can be secured from the Benahavís municipality in as little as 3 months, streamlining the development process. For any interested person or developer, get in touch to find out more about the possibility of building alongside 2 other owners on this location, who have already made significant in-roads into the preparations. Super west facing plot within the area of El Real de la Quinta. This plot is flat and is ready for an architect to come and design a dream home. Overlooking what will be the golf course of this luxurious new area in Benahavis, the villa that is built here will have stunning views and will be able to access incredible facilities. The resort includes premium amenities, such as a central lake, clubhouse with outdoor swimming pool, gym, spa, tennis courts, and a golf course with its own academy. Additionally, the nearby 5-star hotel, operated by the esteemed Banyan Tree Group, enhances the area's prestige. Real de La Quinta Residential Country Club Resort® is an enchanting 200 hectare residential resort, seamlessly integrated into the idyllic foothills of the Sierra de las Nieves overlooking the majestic La Concha mountain, the picturesque Costa del Sol and bordering the UNESCO biosphere reserve. Fulfil your lifestyle dreams with the Real de La Quinta real estate project where nature coexists with the modern world. GREAT OPPORTUNITY TO OBTAIN A BUILDING PLOT IN THE MOST UP AND COMING LOCATION BUILDING PLOT IN REAL DE LA QUINTA WITH GORGEOUS VIEWS AND WEST ORIENTATION.