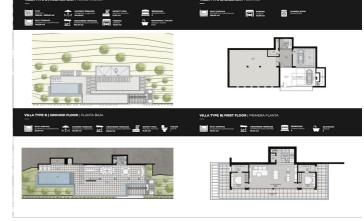

## Costa del Sol, Benahavís

A wonderful opportunity....here is a plot of land with great potential. An in depth assessment of the project and build have been carried out and there is a lot of information to be shared with an interested party. Please note: the plans included here are simply an idea. There is no project on this plot. El Real de la Quinta goes from strength to strength and a plot like this one is a diamond with a huge potential. Up to 4 levels can be built on each plot, and a building license can be secured from the Benahavís municipality in as little as 3 months, streamlining the development process. For any interested person or developer, get in touch to find out more about the possibility of building alongside 2 other owners on this location, who have already made significant in-roads into the preparations. Super west facing plot within the area of El Real de la Quinta. This plot is flat and is ready for an architect to come and design a dream home. Overlooking what will be the golf course of this luxurious new area in Benahavis, the villa that is built here will have stunning views and will be able to access incredible facilities. The resort includes premium amenities, such as a central lake, clubhouse with outdoor swimming pool, gym, spa, tennis courts, and a golf course with its own academy. Additionally, the nearby 5-star hotel, operated by the esteemed Banyan Tree Group, enhances the area's prestige. Real de La Quinta Residential Country Club Resort® is an enchanting 200 hectare residential resort, seamlessly integrated into the idyllic foothills of the Sierra de las Nieves overlooking the majestic La Concha mountain, the picturesque Costa del Sol and bordering the UNESCO biosphere reserve. Fulfil your lifestyle dreams with the Real de La Quinta real estate project where nature coexists with the modern world. GREAT OPPORTUNITY TO OBTAIN A BUILDING PLOT IN THE MOST UP AND COMING LOCATION BUILDING PLOT IN REAL DE LA QUINTA WITH GORGEOUS VIEWS AND WEST ORIENTATION.