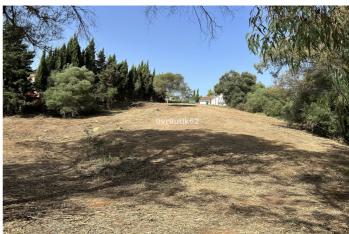

## Residential Plot for sale in Sotogrande Costa, Sotogrande

294,000€

**Reference:** R4376503 **Plot Size:** 1,519m<sup>2</sup>

## Costa de la Luz, Sotogrande Costa

This fantastic plot of 1,519 SQM is located in the sought after area of the B Zone in Sotogrande Costa. Close to all amenities and walking distance to the commercial area of Galerias Panigua with restaurants, shops and a variety of businesses. A very short drive to the famous Sotogrande International School and La Reserva Golf Course and Beach/Country Club. Access to all services, water, electricity, telephone and mains drainage directly to the boundary of the plot. Inclined plot providing views into the distance and even sea views from the top and a natural surrounding from the bottom. Design for a 450 m2 house, with three floors, four bedrooms, an indoor heated pool and a gym can be included.