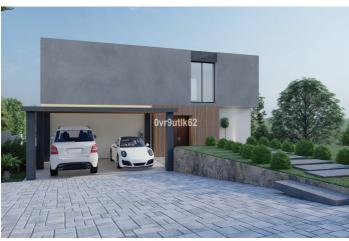

## Costa de la Luz, Sotogrande Costa

This fantastic plot of 1,519 SQM is located in the sought after area of the B Zone in Sotogrande Costa. Close to all amenities and walking distance to the commercial area of Galerias Panigua with restaurants, shops and a variety of businesses. A very short drive to the famous Sotogrande International School and La Reserva Golf Course and Beach/Country Club. Access to all services, water, electricity, telephone and mains drainage directly to the boundary of the plot. Inclined plot providing views into the distance and even sea views from the top and a natural surrounding from the bottom. Design for a 450 m2 house, with three floors, four bedrooms, an indoor heated pool and a gym can be included.