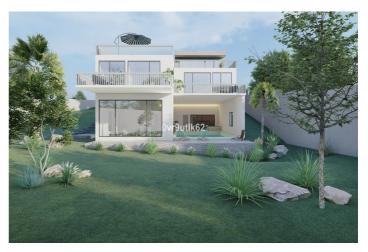

## Costa de la Luz, Sotogrande Costa

This fantastic plot of 1,519 SQM is located in the sought after area of the B Zone in Sotogrande Costa. Close to all amenities and walking distance to the commercial area of Galerias Panigua with restaurants, shops and a variety of businesses. A very short drive to the famous Sotogrande International School and La Reserva Golf Course and Beach/Country Club. Access to all services, water, electricity, telephone and mains drainage directly to the boundary of the plot. Inclined plot providing views into the distance and even sea views from the top and a natural surrounding from the bottom. Design for a 450 m2 house, with three floors, four bedrooms, an indoor heated pool and a gym can be included.