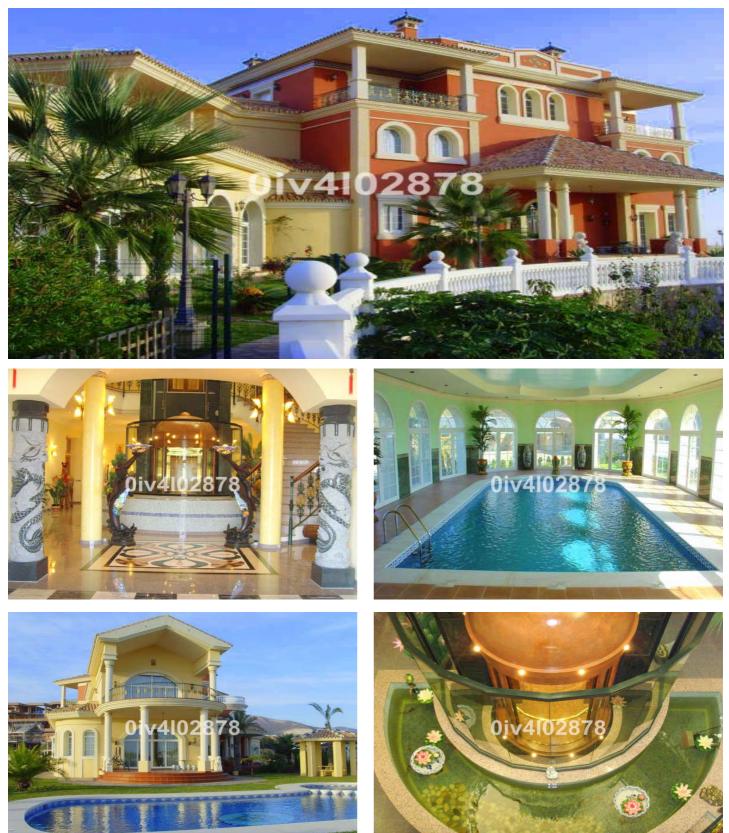

## Costa del Sol, Torrequebrada

This very spacious villa is situated in Torrequebrada and is fitted with the finest quality materials with no expense spared. Probably the largest villa and most luxurious of its kind in Benalmadena. Very secure as all the boundaries are high. This villa is composed of 4 floors,to which there is a panoramic lift. There is parking for 10 cars, garage for 8 cars (300m2). There are 2 living rooms, one of 105m2 and the other 43m2, fullt fitted kitchen of 35m2, dining room of 35m2, bar for swimming pool, 8 bedrooms, 7 bathrooms ensuite, 4 showers, 13 cloakrooms and an interior swimming pool, sauna, gym and games room.