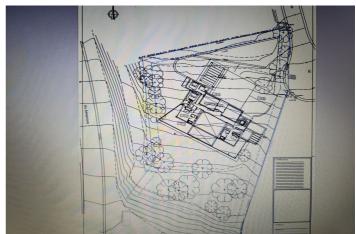

It is a land with 3586 Sq m with a project already developed and on plans of a spectacular villa with 6 bedrooms, 6 bathrooms, living room, dining room, kitchen, garage, garden, swimming pool. This villa would consist of 622 useful Sq m, distributed over 2 floors plus a basement. Estimated construction time 2 years. Construction license, topographic and geological plans.