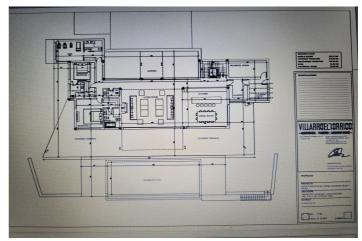

It is a land with 3586 Sq m with a project already developed and on plans of a spectacular villa with 6 bedrooms, 6 bathrooms, living room, dining room, kitchen, garage, garden, swimming pool. This villa would consist of 622 useful Sq m, distributed over 2 floors plus a basement. Estimated construction time 2 years. Construction license, topographic and geological plans.