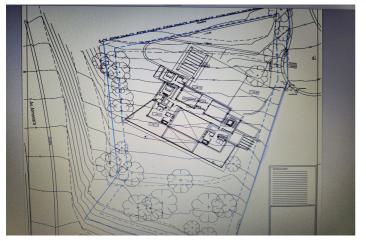

It is a land with 3586 Sq m with a project already developed and on plans of a spectacular villa with 6 bedrooms, 6 bathrooms, living room, dining room, kitchen, garage, garden, swimming pool. This villa would consist of 622 useful Sq m, distributed over 2 floors plus a basement. Estimated construction time 2 years. Construction license, topographic and geological plans.