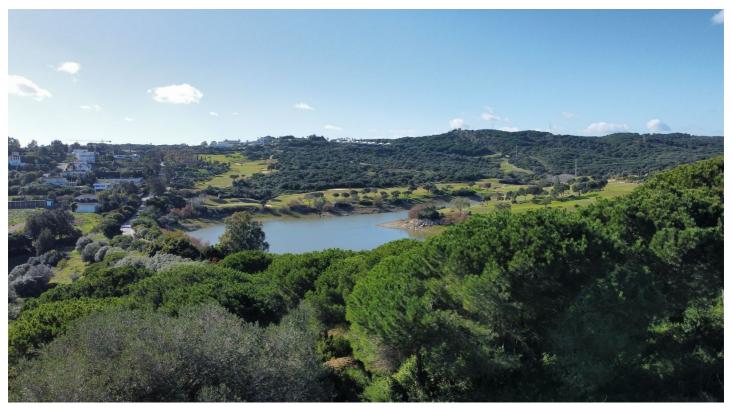

## Costa de la Luz, Sotogrande Alto

We offer this impressive plot in the countryside of Gibraltar, specifically in Sotogrande. Fantastic panoramic views thanks to its unbeatable location.

All supplies enabled, paved road, sewerage, sidewalks, public lighting and easy access to the highway. Sotogrande International School at 900m.

It is a land with 3586 Sq m with a project already developed and on plans of a spectacular villa with 6 bedrooms, 6 bathrooms, living room, dining room, kitchen, garage, garden, swimming pool. This villa would consist of 622 useful Sq m, distributed over 2 floors plus a basement. Estimated construction time 2 years. Construction license, topographic and geological plans.