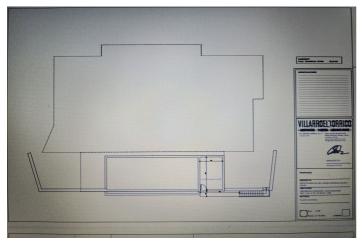

It is a land with 3586 Sq m with a project already developed and on plans of a spectacular villa with 6 bedrooms, 6 bathrooms, living room, dining room, kitchen, garage, garden, swimming pool. This villa would consist of 622 useful Sq m, distributed over 2 floors plus a basement. Estimated construction time 2 years. Construction license, topographic and geological plans.