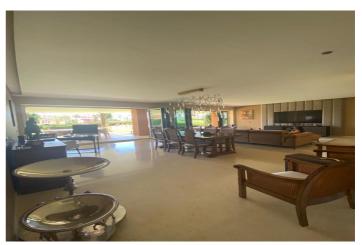

## Costa de la Luz, Sotogrande

Immaculate Groundfloor apartment located in the exclusive complex of Ribera del Marlin, just a step away from the beach and the Port of Sotogrande. It's the perfect location close to all amenities. The property consists of 4 bedrooms, 4 bathrooms, 2 guest toilets, a fully equipped kitchen with an independent utility area, a spacious living room with access to a terrace and a large flat garden enjoying southeast orientation and beautiful views over the Marina. The qualities of the development are of a high standard. Window made by Shucco, fully fitted wardrobes, underfloor heating in the bathrooms, marble flooring throughout, AC Cold and Hot. The Community is stunning, it has beautiful gardens, 24-hour security with a concierge service, 2 large outdoor pools, a heated indoor pool, a spa area, a gym, a sauna and a Turkish bath. The apartment is located in the exclusive Sotogrande marina area. Viewing recommended.