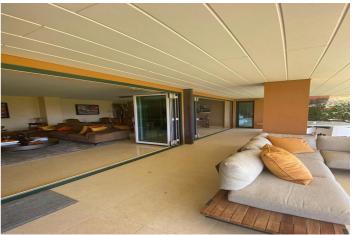

## Costa de la Luz, Sotogrande

Immaculate Groundfloor apartment located in the exclusive complex of Ribera del Marlin, just a step away from the beach and the Port of Sotogrande. It's the perfect location close to all amenities. The property consists of 4 bedrooms, 4 bathrooms, 2 guest toilets, a fully equipped kitchen with an independent utility area, a spacious living room with access to a terrace and a large flat garden enjoying southeast orientation and beautiful views over the Marina. The qualities of the development are of a high standard. Window made by Shucco, fully fitted wardrobes, underfloor heating in the bathrooms, marble flooring throughout, AC Cold and Hot. The Community is stunning, it has beautiful gardens, 24-hour security with a concierge service, 2 large outdoor pools, a heated indoor pool, a spa area, a gym, a sauna and a Turkish bath. The apartment is located in the exclusive Sotogrande marina area. Viewing recommended.