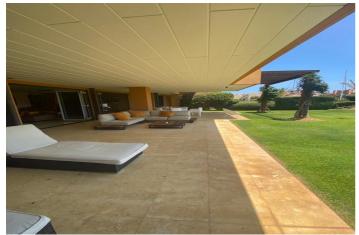

## Costa de la Luz, Sotogrande

Immaculate Groundfloor apartment located in the exclusive complex of Ribera del Marlin, just a step away from the beach and the Port of Sotogrande. It's the perfect location close to all amenities. The property consists of 4 bedrooms, 4 bathrooms, 2 guest toilets, a fully equipped kitchen with an independent utility area, a spacious living room with access to a terrace and a large flat garden enjoying southeast orientation and beautiful views over the Marina. The qualities of the development are of a high standard. Window made by Shucco, fully fitted wardrobes, underfloor heating in the bathrooms, marble flooring throughout, AC Cold and Hot. The Community is stunning, it has beautiful gardens, 24-hour security with a concierge service, 2 large outdoor pools, a heated indoor pool, a spa area, a gym, a sauna and a Turkish bath. The apartment is located in the exclusive Sotogrande marina area. Viewing recommended.