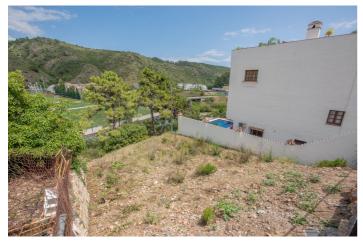

## Residential Plot for sale in Benahavís, Benahavís

175,000 €

Reference: R4335877 Plot Size: 100m<sup>2</sup>

## Costa del Sol, Benahavís

Plot with beautiful views in Benahavís village. This plot is located in Benahavís, only a short walk from all the amenities of the village, its bars and restaurants. The maximum built volume allow is 100% of the plot per floor, which can be to a maximum of 3 levels ande which makes 300 sqm of maximum volume. If you are looking for the ideal place for your home this is a great opportunity to be in one of the most sought after locations in La Costa del Sol. Must be seen to understand its true potential.