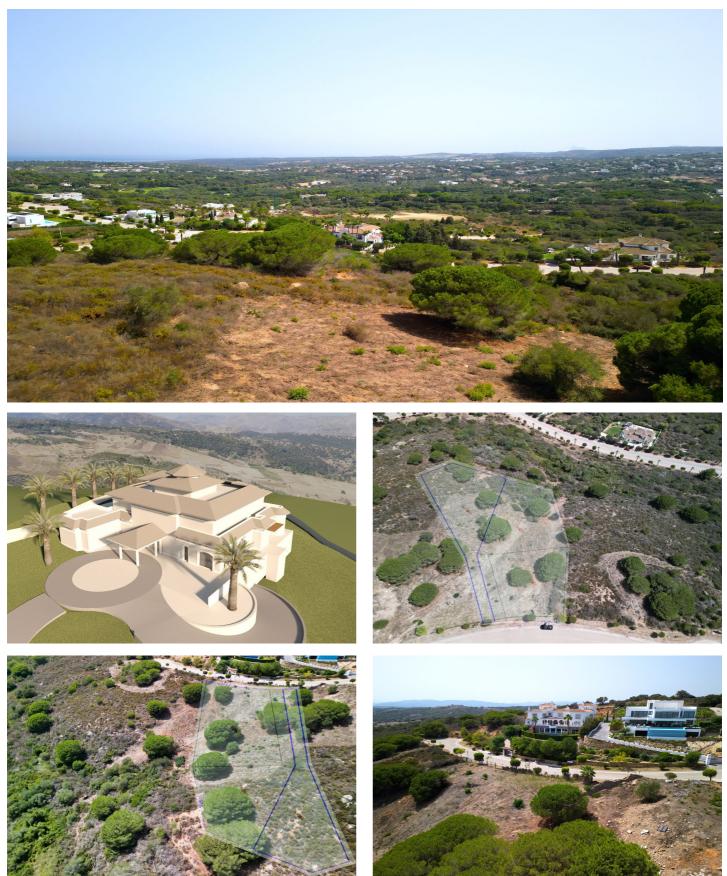

## Costa de la Luz, Sotogrande Alto

Idyllic Residential Plot in San Roque, Near Sotogrande - Perfect for a Sea-View Family Home

Discover the perfect opportunity to build your dream family home on this expansive residential plot located in San Roque, just a stone's throw away from the prestigious Sotogrande. Spanning an impressive 3348 m2, this plot offers ample space to create a stunning residence with breathtaking sea views.

Set amidst a picturesque setting, this plot provides an idyllic canvas to design a home that perfectly suits your lifestyle. Imagine waking up to panoramic vistas of the sparkling sea every morning, and relishing in the tranquility and beauty that this location has to offer.

With such a generous land area, you have the freedom to create a spacious and comfortable home that meets the needs of your entire family. Whether you envision a contemporary architectural masterpiece or a charming Mediterranean-style villa, the possibilities are endless.

Don't miss this rare opportunity to build your family's dream home in San Roque, near Sotogrande. Embrace the coastal lifestyle and design a residence that perfectly combines luxury, comfort, and breathtaking sea views on this remarkable 3348 m2 residential plot.