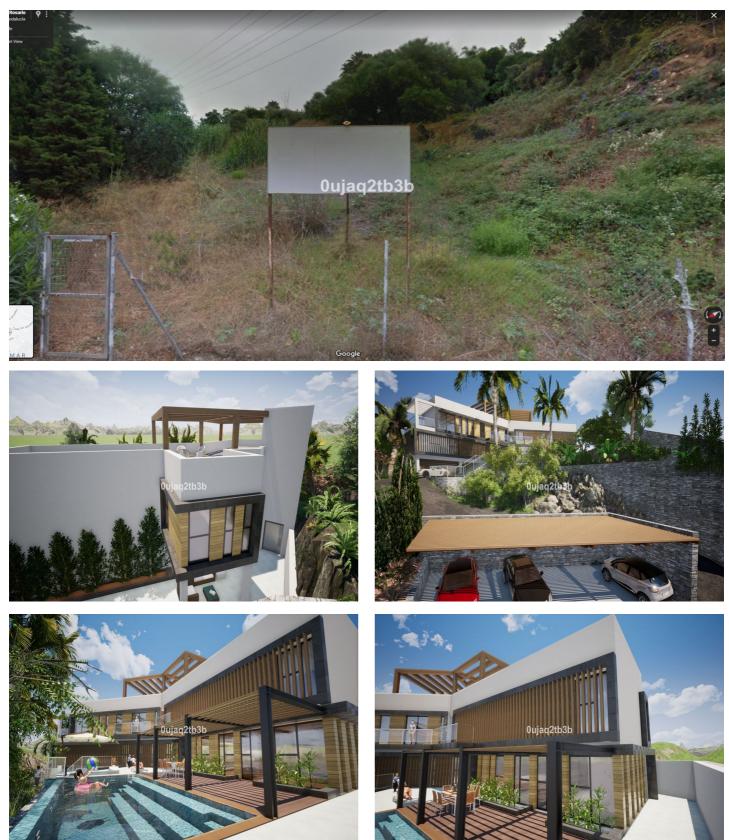

## Costa del Sol, El Rosario

Magnificent plot in a great location and walking distance to Sports center, commercial center, services and amenities. There is a project to build a very large house taking advantage of the slope in the plot. South-West oriented. El Rosario is a consolidated residential area with high demand for plots and properties.