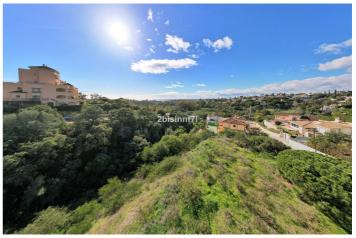

## Costa del Sol, Elviria

Large (1.620m2) Bulding PLOT in central Elviria walking distance to commercial center beach and restaurants with sunny position and some sea views Design your stylish modern dream villa According to the classification of the plot, UE-4 (0.20), the urban parameters to be met, \* Occupation: 25% of the plot area. the maximum occupation would be  $405.00 \text{ m}^2$ . \* Buildable:  $0.20 \text{ m}^2$  /  $\text{m}^2$ . maximum buildable would be  $306.00 \text{ m}^2$ . \* Retranqueos to public and private boundaries: 3 m \* Maximum height: PB + 1 (7.0 m), according to PGOU 86 \*At the moment this plot is affected by a reduction in the buildability due to being close to the "green zone".