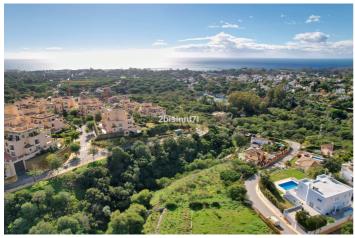

## Residential Plot for sale in Elviria, Marbella

680,000€

Reference: R4178989 Plot Size: 1,620m<sup>2</sup>

## Costa del Sol, Elviria

Large (1.620m2) Bulding PLOT in central Elviria walking distance to commercial center beach and restaurants with sunny position and some sea views Design your stylish modern dream villa According to the classification of the plot, UE-4 (0.20), the urban parameters to be met, \* Occupation: 25% of the plot area. the maximum occupation would be  $405.00 \text{ m}^2$ . \* Buildable:  $0.20 \text{ m}^2$  /  $\text{m}^2$ . maximum buildable would be  $306.00 \text{ m}^2$ . \* Retranqueos to public and private boundaries: 3 m \* Maximum height: PB + 1 (7.0 m), according to PGOU 86 \*At the moment this plot is affected by a reduction in the buildability due to being close to the "green zone".