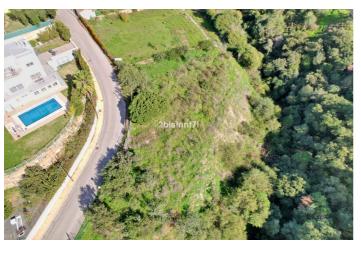

## Costa del Sol, Elviria

Large (1.620m2) Bulding PLOT in central Elviria walking distance to commercial center beach and restaurants with sunny position and some sea views Design your stylish modern dream villa According to the classification of the plot, UE-4 (0.20), the urban parameters to be met, \* Occupation: 25% of the plot area. the maximum occupation would be  $405.00 \text{ m}^2$ . \* Buildable:  $0.20 \text{ m}^2$  /  $\text{m}^2$ . maximum buildable would be  $306.00 \text{ m}^2$ . \* Retranqueos to public and private boundaries: 3 m \* Maximum height: PB + 1 (7.0 m), according to PGOU 86 \*At the moment this plot is affected by a reduction in the buildability due to being close to the "green zone".