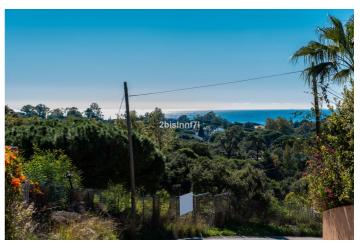

## Costa del Sol, Elviria

Large (1.620m2) Bulding PLOT in central Elviria walking distance to commercial center beach and restaurants with sunny position and some sea views Design your stylish modern dream villa According to the classification of the plot, UE-4 (0.20), the urban parameters to be met, \* Occupation: 25% of the plot area. the maximum occupation would be  $405.00 \text{ m}^2$ . \* Buildable:  $0.20 \text{ m}^2$  /  $\text{m}^2$ . maximum buildable would be  $306.00 \text{ m}^2$ . \* Retranqueos to public and private boundaries: 3 m \* Maximum height: PB + 1 (7.0 m), according to PGOU 86 \*At the moment this plot is affected by a reduction in the buildability due to being close to the "green zone".

## **Features:**

Orientation
South
South West

Setting
Close To Sea
Close To Shops
Close To Schools

**Category** Investment