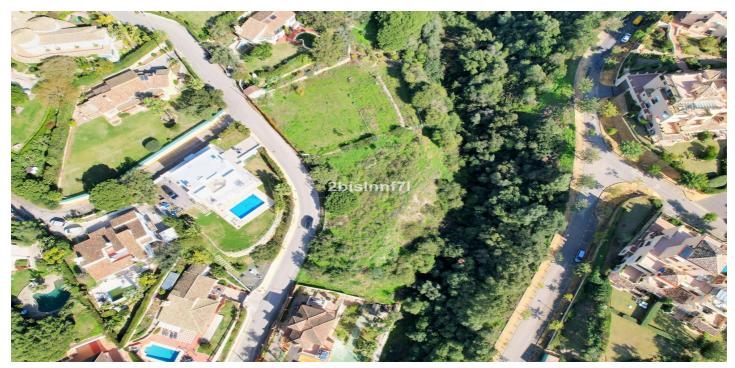

## Residential Plot for sale in Elviria, Marbella

680,000€

Reference: R4178989 Plot Size: 1,620m<sup>2</sup>

## Costa del Sol, Elviria

Large (1.620m2) Bulding PLOT in central Elviria walking distance to commercial center beach and restaurants with sunny position and some sea views Design your stylish modern dream villa According to the classification of the plot, UE-4 (0.20), the urban parameters to be met, \* Occupation: 25% of the plot area. the maximum occupation would be  $405.00 \text{ m}^2$ . \* Buildable:  $0.20 \text{ m}^2$  /  $\text{m}^2$ . maximum buildable would be  $306.00 \text{ m}^2$ . \* Retranqueos to public and private boundaries: 3 m \* Maximum height: PB + 1 (7.0 m), according to PGOU 86 \*At the moment this plot is affected by a reduction in the buildability due to being close to the "green zone".