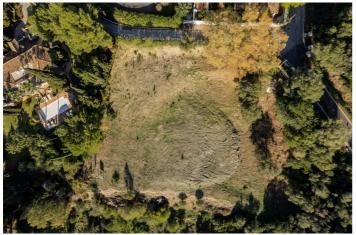

## Residential Plot for sale in Benahavís, Benahavís

995,000€

Reference: R3473524 Plot Size: 4,280m<sup>2</sup> Build Size: 856m<sup>2</sup>

## Costa del Sol, Benahavís

Puerto del Almendro - Benahavis Flat plot situated in an ideal position for people who want the best of two worlds: peace, tranquility and panoramic views over the surrounding landscape with some sea view as well yet a very short distance away from amenties, San Pedro & Puerto Banus. The urbanization has barriers and camera at the entrance as well as a tennis court available to residents. The commercial centre of Monte Halcones is just around the corner and offers basic amenities such as supermarket, pharmacy, restaurants etc. Suitable for 2 floor + basement, villa project Alloted build percentage is 20% and minimum plot size is 3000m2 here We also have the adjacent plot for sale: R3984019