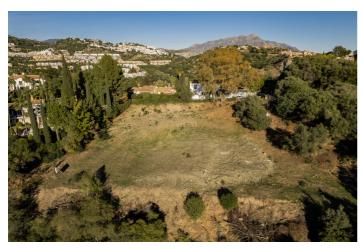

## Residential Plot for sale in Benahavís, Benahavís

995,000€

Reference: R3473524 Plot Size: 4,280m<sup>2</sup> Build Size: 856m<sup>2</sup>

## Costa del Sol, Benahavís

Puerto del Almendro - Benahavis Flat plot situated in an ideal position for people who want the best of two worlds: peace, tranquility and panoramic views over the surrounding landscape with some sea view as well yet a very short distance away from amenties, San Pedro & Puerto Banus. The urbanization has barriers and camera at the entrance as well as a tennis court available to residents. The commercial centre of Monte Halcones is just around the corner and offers basic amenities such as supermarket, pharmacy, restaurants etc. Suitable for 2 floor + basement, villa project Alloted build percentage is 20% and minimum plot size is 3000m2 here We also have the adjacent plot for sale: R3984019