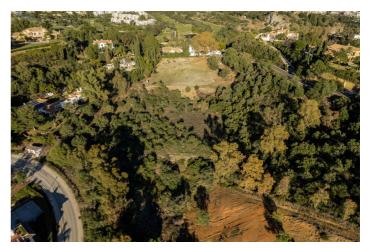

## Costa del Sol, Benahavís

Puerto del Almendro - Benahavis Flat plot situated in an ideal position for people who want the best of two worlds: peace, tranquility and panoramic views over the surrounding landscape with some sea view as well yet a very short distance away from amenties, San Pedro & Puerto Banus. The urbanization has barriers and camera at the entrance as well as a tennis court available to residents. The commercial centre of Monte Halcones is just around the corner and offers basic amenities such as supermarket, pharmacy, restaurants etc. Suitable for 2 floor + basement, villa project Alloted build percentage is 20% and minimum plot size is 3000m2 here We also have the adjacent plot for sale: R3984019