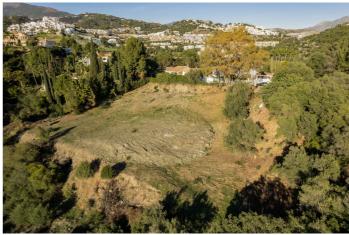

## Residential Plot for sale in Benahavís, Benahavís

995,000€

Reference: R3473524 Plot Size: 4,280m<sup>2</sup> Build Size: 856m<sup>2</sup>

## Costa del Sol, Benahavís

Puerto del Almendro - Benahavis Flat plot situated in an ideal position for people who want the best of two worlds: peace, tranquility and panoramic views over the surrounding landscape with some sea view as well yet a very short distance away from amenties, San Pedro & Puerto Banus. The urbanization has barriers and camera at the entrance as well as a tennis court available to residents. The commercial centre of Monte Halcones is just around the corner and offers basic amenities such as supermarket, pharmacy, restaurants etc. Suitable for 2 floor + basement, villa project Alloted build percentage is 20% and minimum plot size is 3000m2 here We also have the adjacent plot for sale: R3984019