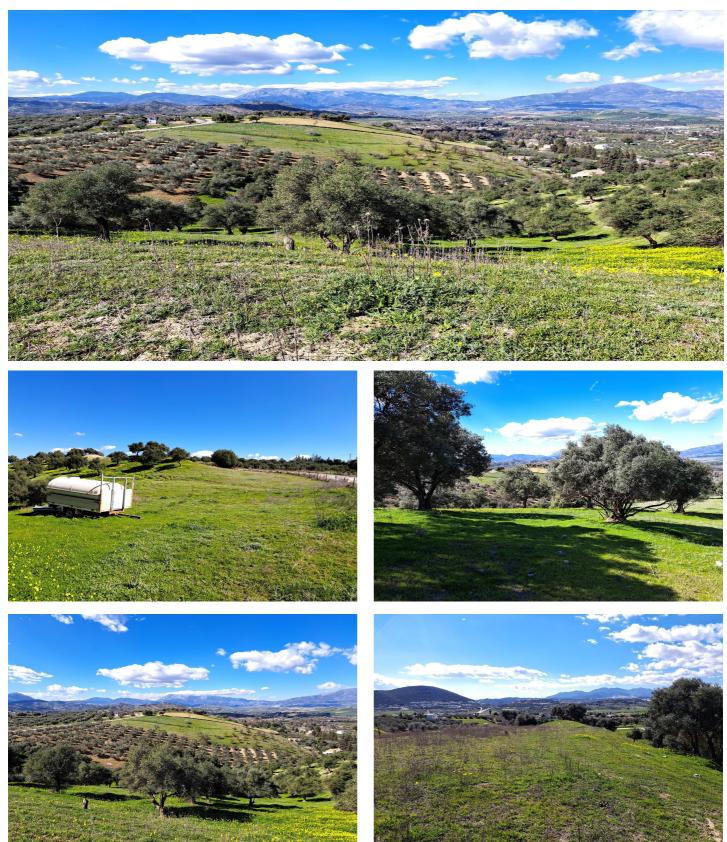

## Valle del Guadalhorce, Coín

Beautiful large plot of land with panoramic views of the Guadalhorce Valle, just a short drive to La Trocha shopping centre in Coin. The easily accessible fenced plot has large flat areas next to the lane then slopes down the valley. It's primarily full of olive trees and a small fruit orchard. Current legislation permits the building of a 65m2 agricultural property. Water & electricity close by but not connected.

## Features:

Views Mountain Panoramic Country Setting Close To Town Country