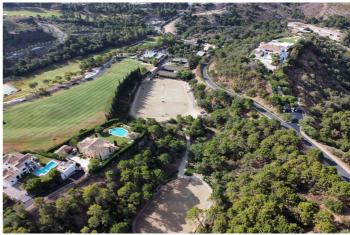

## Costa del Sol, Benahavís

Rare and exclusive retreat in the Marbella Club Golf Resort, walking distance to the equestrian centre, driving range and the Club House. It basically is a plot of 4.600 m2 surface plus another plot of 4.100 m2 which is classified as private green zone, meaning it has no building allowance but it gives plenty of extra forest and privacy. The buildable plot already has the guest house built and a flat surface to build the main house. There is also a fabulous swimming pool. This property is strategically located in a secluded setting close to the main facilities of the resort: Restaurant Club House, golf course and equestrian center.