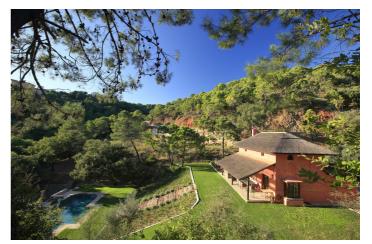

## Costa del Sol, Benahavís

Rare and exclusive retreat in the Marbella Club Golf Resort, walking distance to the equestrian centre, driving range and the Club House. It basically is a plot of 4.600 m2 surface plus another plot of 4.100 m2 which is classified as private green zone, meaning it has no building allowance but it gives plenty of extra forest and privacy. The buildable plot already has the guest house built and a flat surface to build the main house. There is also a fabulous swimming pool. This property is strategically located in a secluded setting close to the main facilities of the resort: Restaurant Club House, golf course and equestrian center.