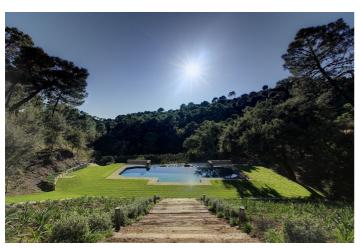

## Costa del Sol, Benahavís

Rare and exclusive retreat in the Marbella Club Golf Resort, walking distance to the equestrian centre, driving range and the Club House. It basically is a plot of 4.600 m2 surface plus another plot of 4.100 m2 which is classified as private green zone, meaning it has no building allowance but it gives plenty of extra forest and privacy. The buildable plot already has the guest house built and a flat surface to build the main house. There is also a fabulous swimming pool. This property is strategically located in a secluded setting close to the main facilities of the resort: Restaurant Club House, golf course and equestrian center.