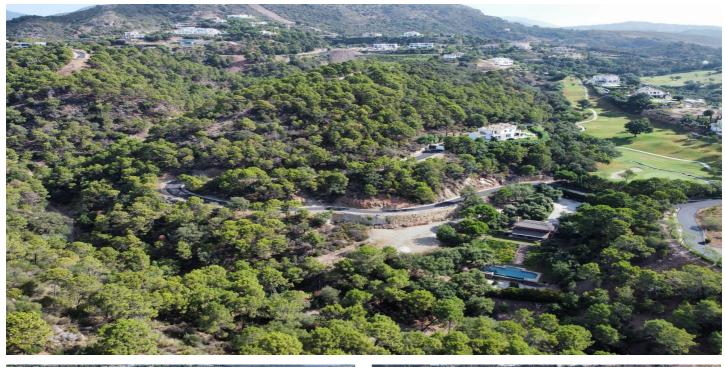

## Costa del Sol, Benahavís

Rare and exclusive retreat in the Marbella Club Golf Resort, walking distance to the equestrian centre, driving range and the Club House. It basically is a plot of 4.600 m2 surface plus another plot of 4.100 m2 which is classified as private green zone, meaning it has no building allowance but it gives plenty of extra forest and privacy. The buildable plot already has the guest house built and a flat surface to build the main house. There is also a fabulous swimming pool. This property is strategically located in a secluded setting close to the main facilities of the resort: Restaurant Club House, golf course and equestrian center.