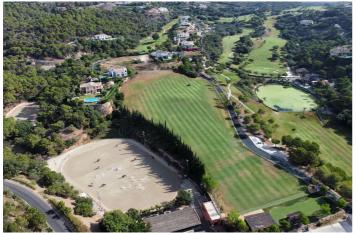

## Costa del Sol, Benahavís

Rare and exclusive retreat in the Marbella Club Golf Resort, walking distance to the equestrian centre, driving range and the Club House. It basically is a plot of 4.600 m2 surface plus another plot of 4.100 m2 which is classified as private green zone, meaning it has no building allowance but it gives plenty of extra forest and privacy. The buildable plot already has the guest house built and a flat surface to build the main house. There is also a fabulous swimming pool. This property is strategically located in a secluded setting close to the main facilities of the resort: Restaurant Club House, golf course and equestrian center.