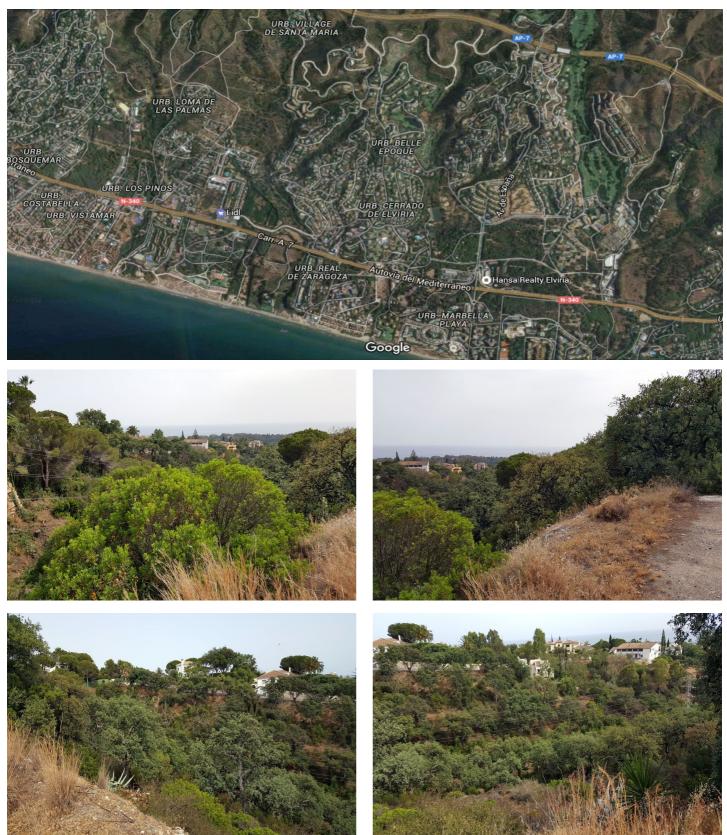

## Costa del Sol, Elviria

19 PLOTS - ELVIRIA - EAST MARBELLA FLEXIBLE PLAN: The company who own the land have a plan to pruschase 5 plots, then option for another 5 plots and so on. This is a residential area of luxury villas, located in the heart of the Costa del Sol, 9 Km from the centre of Marbella and 35 minutes from the International Airport from Malaga. In total there are 19 plots available which correspond to the numbers 99-100-101-102-103-104-105-106-107-108-109-110-111-112-115-116-117-118-119, surrounded by a large number of native trees with magnificent views of the sea from the plots. SSE orientation. By car: 2 mins to Amenities - 35 mins to Malaga airport – 10 mins to Marbella town centre – 15 mins to Puerto Banus – 5 mins to Beach