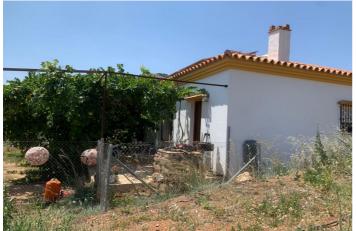

## Valle del Guadalhorce, Coín

Rustic land of agricultural use, with a graphic surface of 6.291 square metres, located in Coín, with easy access from the road with an asphalted lane to the door of the property. The property is exploited as agricultural land, with fruit trees and vegetable garden. It has a water well which supplies the whole property and electricity. It has a house which has been recently reformed. It is an excellent opportunity for all those people who like to enjoy the countryside and all that it has to offer.