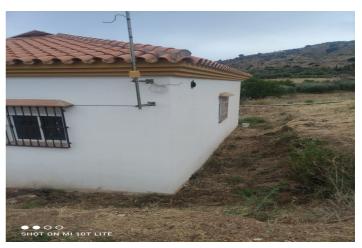

## Valle del Guadalhorce, Coín

Rustic land of agricultural use, with a graphic surface of 6.291 square metres, located in Coín, with easy access from the road with an asphalted lane to the door of the property. The property is exploited as agricultural land, with fruit trees and vegetable garden. It has a water well which supplies the whole property and electricity. It has a house which has been recently reformed. It is an excellent opportunity for all those people who like to enjoy the countryside and all that it has to offer.