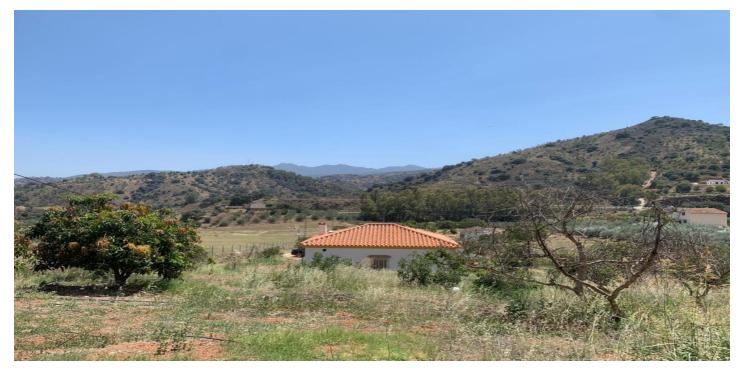

## Valle del Guadalhorce, Coín

Rustic land of agricultural use, with a graphic surface of 6.291 square metres, located in Coín, with easy access from the road with an asphalted lane to the door of the property. The property is exploited as agricultural land, with fruit trees and vegetable garden. It has a water well which supplies the whole property and electricity. It has a house which has been recently reformed. It is an excellent opportunity for all those people who like to enjoy the countryside and all that it has to offer.