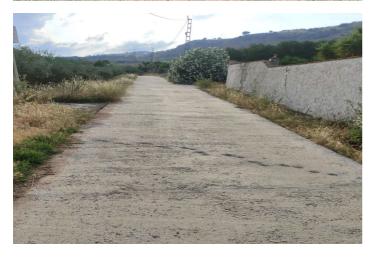

## Valle del Guadalhorce, Coín

Rustic land of agricultural use, with a graphic surface of 6.291 square metres, located in Coín, with easy access from the road with an asphalted lane to the door of the property. The property is exploited as agricultural land, with fruit trees and vegetable garden. It has a water well which supplies the whole property and electricity. It has a house which has been recently reformed. It is an excellent opportunity for all those people who like to enjoy the countryside and all that it has to offer.