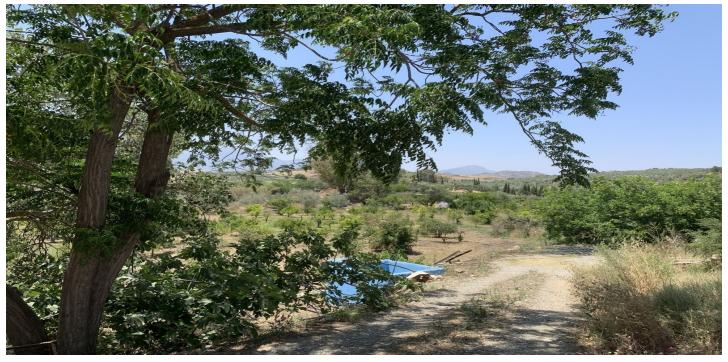

## Valle del Guadalhorce, Coín

Rustic land for agricultural use in Coín with a plot area of 17.855 square metres. It has a house of 57 square meters, consisting of living room with fireplace, two bedrooms, a bathroom and kitchen, also has a porch with barbecue, which can be enjoyed on summer evenings. The plot has 50 olive, orange and mandarin trees. It has two wells that supply water to the whole property and the house and electricity. It is located in the area of Rio Grande, 8 Km from Coín and only a few minutes drive from the access to the motorway to Málaga. The access road to the property is in good condition.