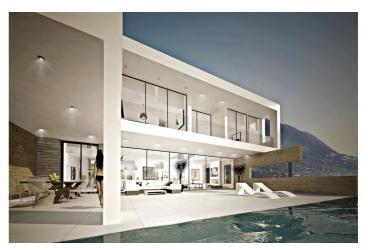

## Costa del Sol, La Mairena

Elegant Modern Villa with Panoramic Sea Views in La Mairena, Marbella Nestled in the hills of La Mairena on the Costa del Sol, this stunning contemporary villa offers a rare combination of architectural elegance, total privacy, and breathtaking natural surroundings. With sweeping views over the Mediterranean and surrounding mountains, the property provides a peaceful retreat just minutes from the heart of Marbella. Currently under construction, the villa is designed with clean lines, expansive glass walls, and open-plan living areas that maximize natural light and the spectacular scenery. Set on a generous plot of over 3,700 m², the home boasts over 550 m² of built space plus 175 m² of terraces and a 300m2 solarium – perfect for entertaining, relaxing, or simply enjoying the tranquility of the setting. Inside, you'll find a sleek, fully fitted kitchen, spacious living areas with a fireplace, and seamless indoor-outdoor flow. The property also includes features such as air conditioning, double glazing, a private garden, lift, solarium, and ample storage. Although you're surrounded by nature, the villa is just a short 7-minute drive to some of Marbella's finest beaches, and close to top golf courses, international schools, and amenities. Whether you're looking for a luxurious year-round residence or a peaceful holiday escape, this villa is a unique opportunity to own a slice of contemporary paradise in one of the Costa del Sol's most desirable areas.