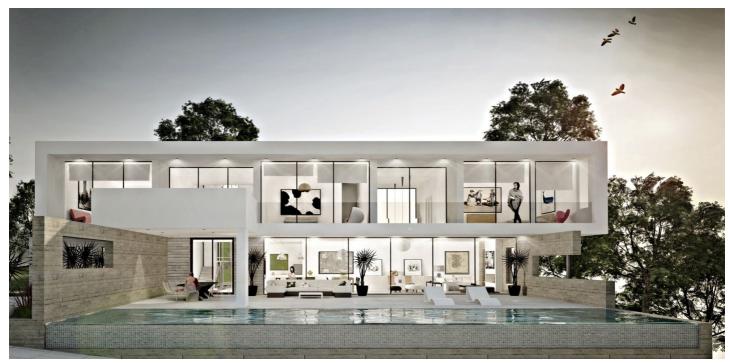

## Costa del Sol, La Mairena

Elegant Modern Villa with Panoramic Sea Views in La Mairena, Marbella Nestled in the hills of La Mairena on the Costa del Sol, this stunning contemporary villa offers a rare combination of architectural elegance, total privacy, and breathtaking natural surroundings. With sweeping views over the Mediterranean and surrounding mountains, the property provides a peaceful retreat just minutes from the heart of Marbella. Currently under construction, the villa is designed with clean lines, expansive glass walls, and open-plan living areas that maximize natural light and the spectacular scenery. Set on a generous plot of over 3,700 m², the home boasts over 550 m² of built space plus 175 m² of terraces and a 300m2 solarium – perfect for entertaining, relaxing, or simply enjoying the tranquility of the setting. Inside, you'll find a sleek, fully fitted kitchen, spacious living areas with a fireplace, and seamless indoor-outdoor flow. The property also includes features such as air conditioning, double glazing, a private garden, lift, solarium, and ample storage. Although you're surrounded by nature, the villa is just a short 7-minute drive to some of Marbella's finest beaches, and close to top golf courses, international schools, and amenities. Whether you're looking for a luxurious year-round residence or a peaceful holiday escape, this villa is a unique opportunity to own a slice of contemporary paradise in one of the Costa del Sol's most desirable areas.