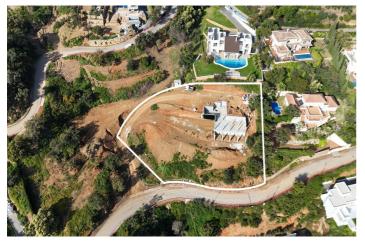

## Costa del Sol, La Mairena

Elegant Modern Villa with Panoramic Sea Views in La Mairena, Marbella Nestled in the hills of La Mairena on the Costa del Sol, this stunning contemporary villa offers a rare combination of architectural elegance, total privacy, and breathtaking natural surroundings. With sweeping views over the Mediterranean and surrounding mountains, the property provides a peaceful retreat just minutes from the heart of Marbella. Currently under construction, the villa is designed with clean lines, expansive glass walls, and open-plan living areas that maximize natural light and the spectacular scenery. Set on a generous plot of over 3,700 m², the home boasts over 550 m² of built space plus 175 m² of terraces and a 300m2 solarium – perfect for entertaining, relaxing, or simply enjoying the tranquility of the setting. Inside, you'll find a sleek, fully fitted kitchen, spacious living areas with a fireplace, and seamless indoor-outdoor flow. The property also includes features such as air conditioning, double glazing, a private garden, lift, solarium, and ample storage. Although you're surrounded by nature, the villa is just a short 7-minute drive to some of Marbella's finest beaches, and close to top golf courses, international schools, and amenities. Whether you're looking for a luxurious year-round residence or a peaceful holiday escape, this villa is a unique opportunity to own a slice of contemporary paradise in one of the Costa del Sol's most desirable areas.