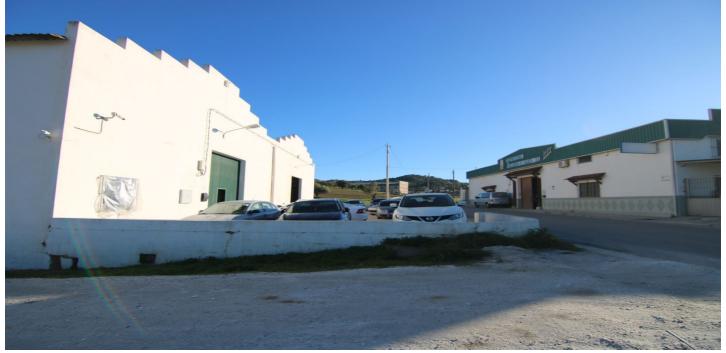

## Commercial Plot for sale in Coín, Coín

790,000€

Reference: R4246519 Plot Size: 3,000m<sup>2</sup> Build Size: 2,000m<sup>2</sup>

## Valle del Guadalhorce, Coín

Plot of industrial building in Polígono Cantarranas de Coin. It can be easily adapted for all types of businesses. Electricity outlets around the perimeter of the building. Plot area 3000m². It is possible to build a warehouse of approximately 1500 - 2000m² with a height of more than 5 meters and up to 10 meters in the central part, with the possibility of two floors if required.