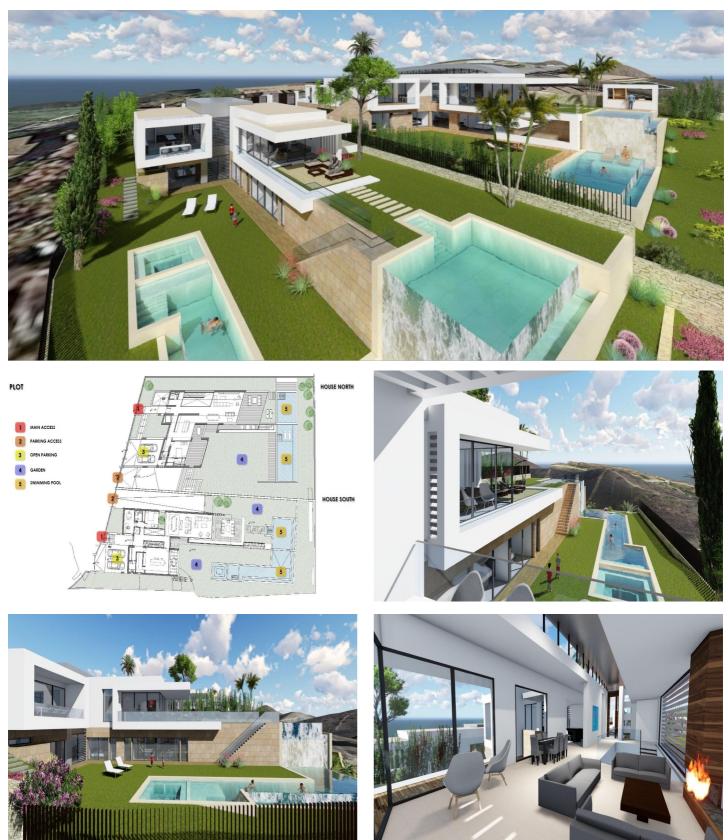

## Costa del Sol, El Rosario

SEA VIEW DEVELOPMENT OPPORTUNITY! Two adjoining development plots of 1200m2 each with panoramic sea views. Full project included with architects plans and planning permission approved to build two contemporary sea view villas (estimated resale value of €2.9M each based upon high spec finish). A prime site for development of 2 new sea view villas in El Rosario.

## Features:

Orientation South South East **Views** Sea Panoramic Setting Close To Golf Urbanisation Close To Sea Close To Shops Close To Schools

**Category** Investment Contemporary With Planning Permission