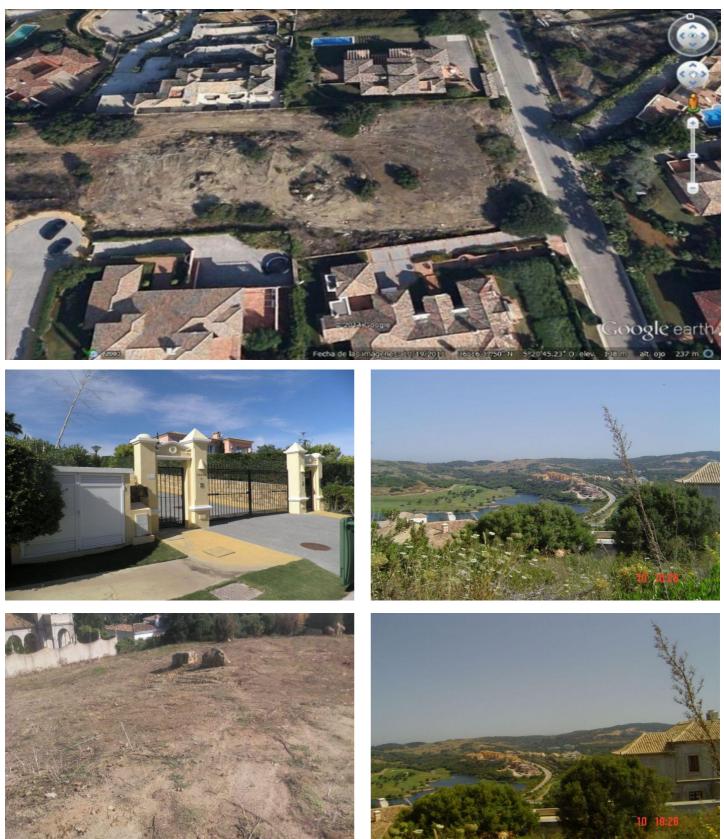

## Costa de la Luz, Sotogrande

Magnificent plot in the area with the best views of Sotogrande, with a private street and automated access for 4 plots. Ready to build, with topography project completed. Plot, Sotogrande, Costa del Sol. Garden/Plot 1750 m<sup>2</sup>.

Setting : Close To Golf, Close To Schools, Urbanisation. Orientation : South. Condition : Excellent. Pool : Room For Pool. Views : Sea, Mountain, Golf. Garden : Private. Security : Gated Complex, 24 Hour Security. Parking : More Than One. Category : Resale.