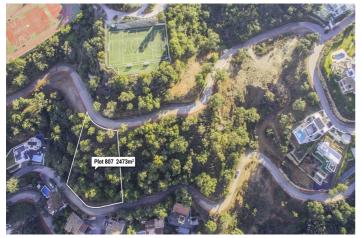

## Residential Plot for sale in La Mairena, Marbella

519,330€

Reference: R2858255 Plot Size: 2,473m<sup>2</sup>

## Costa del Sol, La Mairena

Spectacular views to the sea and the Sierra Nevada mountains Plot 807 La Mairena. This is a very large plot of land with building permission for a villa of 544m2 plus basement, garage and pool. There is plenty of scope for a large garden landscaped to your choice. As the plot is ready to build on, as soon as you choose your individual size and type of house, this could be the home of your dreams within one year. Using your own builders and your own taste in materials, this will also be a fun and enjoyable project. As the locations is outstanding, in a protected environment, surrounded by the stunning mountains which sweep down to the sea, you will have without doubt the best views here on the Costa del Sol. By building your own sumptuous villa here in La Mairena, only a stones throw away from wonderful sandy beaches, a variety of top restaurants, shops and golf course etc., you will have chosen the best location, much sought after by our multi national investors. Due to the plots of land being highly popular, we are in a privileged position of having only a few remaining and also with full licence to build on, immediately you choose the type of villa you prefer. Residential Plot, La Mairena, Costa del Sol. Garden/Plot 2473 m². Buildable area: 544,26 m2t Setting: Suburban, Country, Mountain Pueblo, Close To Golf, Close To Sea, Close To Town, Close To Schools, Close To Forest. Orientation: East, South East. Condition: New Construction. Pool: Room For Pool. Views: Sea, Mountain, Golf, Country, Garden, Forest. Garden: Private. Utilities: Electricity, Drinkable Water, Telephone. Category: Off Plan.