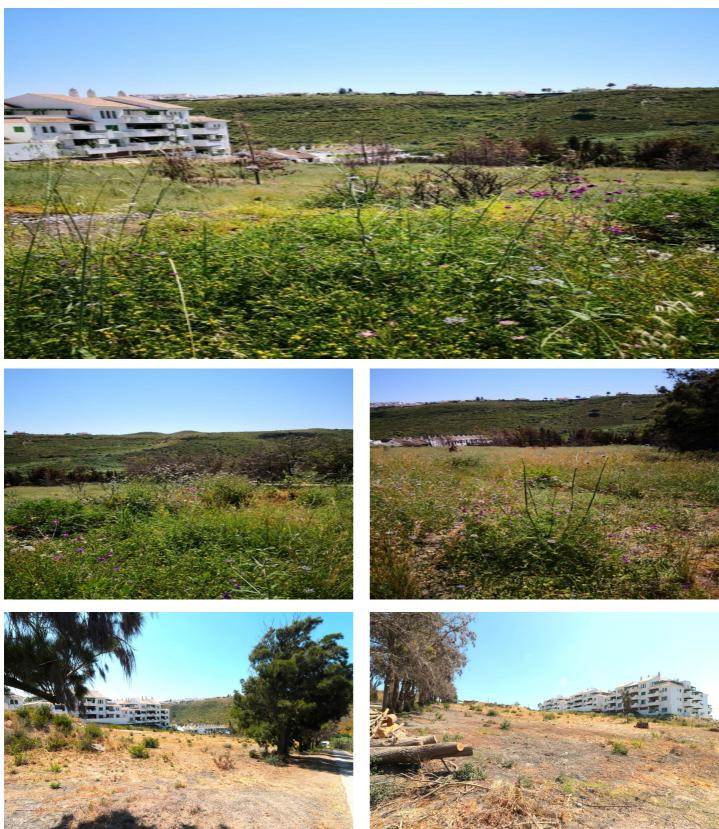

## Land for sale in Manilva, Manilva

**Reference:** R4114876 **Plot Size:** 8,000m<sup>2</sup> **Build Size:** 8,000m<sup>2</sup>

## Costa del Sol, Manilva

AMAZING PLOT of 8.000m2!!! Unique investment opportunity in excellent location with all infrastructure - asphalted roads, water for irrigation, electricity, fibre telecommunications and sewerage. Just a short drive away from Sabinillas and the sandy beaches in Manilva. In a very quiet area, surrounded by peace and nature, but still close to all amenities. In the sector there are mostly private homes in the urbanized roads of the Sector. WE HIGHLY RECOMMEND A VIEWING!!!!