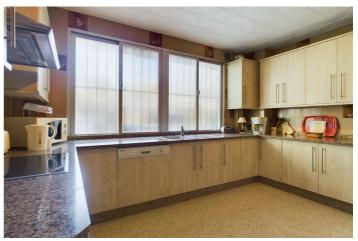

Now in need of some modernisation, the kitchen has already been opened up to the dining room, giving it the openplan feel that everyone expects now adays. The property could be split into 2 internally, subject to the relevent planning consents.